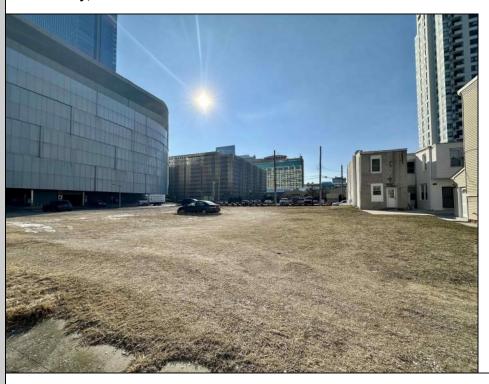

## **COMMENTS**

Available lot for sale now 114 S. Massachusetts. This fantastic real estate opportunity features a cleared and leveled lot, with all utilities accessible, including gas, electric, cable, water, and sewer. Improvements include curbs, sidewalks, and newly paved streets. Zoned RM-3, it is ready for multi-family residential development. Conveniently located just steps from the Ocean Resort Casino, a block from the beach and boardwalk, two blocks from the Showboat water park, HARD ROCK Casino! This lot is situated just off Oriental Avenue in the South Inlet area and is now part of the CRDA\'s new Tourism District, where a new boardwalk has been constructed, linking it to Gardner\'s Basin. Additionally, three more available lots are for sale together in a package: 501 Oriental, 121 S. Congress, and 125 S. Congress. The land package is \$269,777.