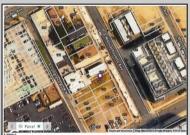

## **COMMENTS**

Available lot for sale now 114 S. Massachusetts. This fantastic real estate opportunity features a cleared and leveled lot, with all utilities accessible, including gas, electric, cable, water, and sewer. Improvements include curbs, sidewalks, and newly paved streets. Zoned RM-3, it is ready for multi-family residential development. Conveniently located just steps from the Ocean Resort Casino, a block from the beach and boardwalk, two blocks from the Showboat water park, HARD ROCK Casino! This lot is situated just off Oriental Avenue in the South Inlet area and is now part of the CRDA\'s new Tourism District, where a new boardwalk has been constructed, linking it to Gardner\'s Basin. Additionally, three more available lots are for sale together in a package: 501 Oriental, 121 S. Congress, and 125 S. Congress. The land package is \$269,777.