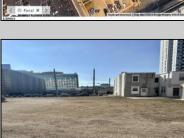

## **COMMENTS**

Available lot for sale now 114 S. Massachusetts. This fantastic real estate opportunity features a cleared and leveled lot, with all utilities accessible, including gas, electric, cable, water, and sewer. Improvements include curbs, sidewalks, and newly paved streets. Zoned RM-3, it is ready for multi-family residential development. Conveniently located just steps from the Ocean Resort Casino, a block from the beach and boardwalk, two blocks from the Showboat water park, HARD ROCK Casino! This lot is situated just off Oriental Avenue in the South Inlet area and is now part of the CRDA\'s new Tourism District, where a new boardwalk has been constructed, linking it to Gardner\'s Basin. Additionally, three more available lots are for sale together in a package: 501 Oriental, 121 S. Congress, and 125 S. Congress. The land package is \$269,777.