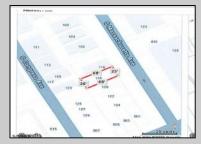

## **COMMENTS**

Available lot for sale now 114 S. Massachusetts. This fantastic real estate opportunity features a cleared and leveled lot, with all utilities accessible, including gas, electric, cable, water, and sewer. Improvements include curbs, sidewalks, and newly paved streets. Zoned RM-3, it is ready for multi-family residential development. Conveniently located just steps from the Ocean Resort Casino, a block from the beach and boardwalk, two blocks from the Showboat water park, HARD ROCK Casino! This lot is situated just off Oriental Avenue in the South Inlet area and is now part of the CRDA\'s new Tourism District, where a new boardwalk has been constructed, linking it to Gardner\'s Basin. Additionally, three more available lots are for sale together in a package: 501 Oriental, 121 S. Congress, and 125 S. Congress. The land package is \$269,777.