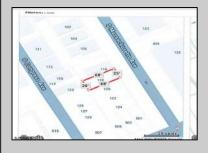

## 118 Massachusetts Ave Atlantic City, NJ 08401

Asking \$89,000.00

## COMMENTS

Available lot for sale now 114 S. Massachusetts. This fantastic real estate opportunity features a cleared and leveled lot, with all utilities accessible, including gas, electric, cable, water, and sewer. Improvements include curbs, sidewalks, and newly paved streets. Zoned RM-3, it is ready for multi-family residential development. Conveniently located just steps from the Ocean Resort Casino, a block from the beach and boardwalk, two blocks from the Showboat water park, HARD ROCK Casino! This lot is situated just off Oriental Avenue in the South Inlet area and is now part of the CRDA\'s new Tourism District, where a new boardwalk has been constructed, linking it to Gardner\'s Basin. Additionally, three more available lots are for sale together in a package: 501 Oriental, 121 S. Congress, and 125 S. Congress. The land package is \$269,777.