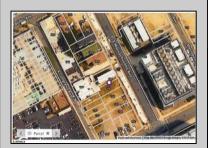

## 118 Massachusetts Ave Atlantic City, NJ 08401

Asking \$89,000.00

## COMMENTS

Available lot for sale now 114 S. Massachusetts. This fantastic real estate opportunity features a cleared and leveled lot, with all utilities accessible, including gas, electric, cable, water, and sewer. Improvements include curbs, sidewalks, and newly paved streets. Zoned RM-3, it is ready for multi-family residential development. Conveniently located just steps from the Ocean Resort Casino, a block from the beach and boardwalk, two blocks from the Showboat water park, HARD ROCK Casino! This lot is situated just off Oriental Avenue in the South Inlet area and is now part of the CRDA\'s new Tourism District, where a new boardwalk has been constructed, linking it to Gardner\'s Basin. Additionally, three more available lots are for sale together in a package: 501 Oriental, 121 S. Congress, and 125 S. Congress. The land package is \$269,777.