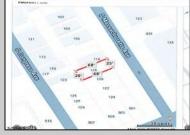

Berger Realty, Inc. 3160 Asbury Avenue Ocean City, NJ 08226 1-877-237-4371 / 609-399-0076 info@bergerrealty.com

Asking \$89,000.00

Available lot for sale now 114 S. Massachusetts. This fantastic real estate opportunity features a cleared and leveled lot, with all utilities accessible, including gas, electric, cable, water, and sewer. Improvements include curbs, sidewalks, and newly paved streets. Zoned RM-3, it is ready for multi-family residential development. Conveniently located just steps from the Ocean Resort Casino, a block from the beach and boardwalk, two blocks from the Showboat water park, HARD ROCK Casino! This lot is situated just off Oriental Avenue in the South Inlet area and is now part of the CRDA\'s new Tourism District, where a new boardwalk has been constructed, linking it to Gardner\'s Basin. Additionally, three more available lots are for sale together in a package: 501 Oriental, 121 S. Congress, and 125 S. Congress. The land package is \$269,777.