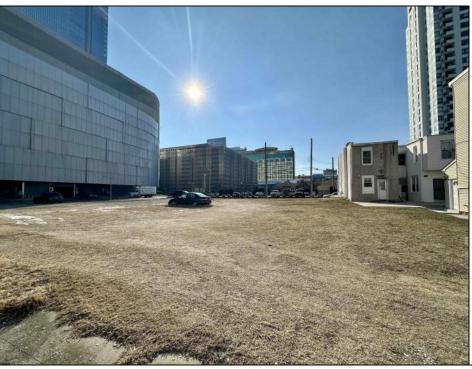

## **COMMENTS**

Available lot for sale now 114 S. Massachusetts. This fantastic real estate opportunity features a cleared and leveled lot, with all utilities accessible, including gas, electric, cable, water, and sewer. Improvements include curbs, sidewalks, and newly paved streets. Zoned RM-3, it is ready for multi-family residential development. Conveniently located just steps from the Ocean Resort Casino, a block from the beach and boardwalk, two blocks from the Showboat water park, HARD ROCK Casino! This lot is situated just off Oriental Avenue in the South Inlet area and is now part of the CRDA\'s new Tourism District, where a new boardwalk has been constructed, linking it to Gardner\'s Basin. Additionally, three more available lots are for sale together in a package: 501 Oriental, 121 S. Congress, and 125 S. Congress. The land package is \$269,777.