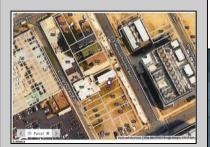

## **COMMENTS**

Available lot for sale now 114 S. Massachusetts. This fantastic real estate opportunity features a cleared and leveled lot, with all utilities accessible, including gas, electric, cable, water, and sewer. Improvements include curbs, sidewalks, and newly paved streets. Zoned RM-3, it is ready for multi-family residential development. Conveniently located just steps from the Ocean Resort Casino, a block from the beach and boardwalk, two blocks from the Showboat water park, HARD ROCK Casino! This lot is situated just off Oriental Avenue in the South Inlet area and is now part of the CRDA\'s new Tourism District, where a new boardwalk has been constructed, linking it to Gardner\'s Basin. Additionally, three more available lots are for sale together in a package: 501 Oriental, 121 S. Congress, and 125 S. Congress. The land package is \$269,777.