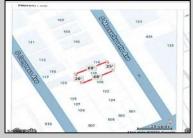

## **COMMENTS**

Available lot for sale now 114 S. Massachusetts. This fantastic real estate opportunity features a cleared and leveled lot, with all utilities accessible, including gas, electric, cable, water, and sewer. Improvements include curbs, sidewalks, and newly paved streets. Zoned RM-3, it is ready for multi-family residential development. Conveniently located just steps from the Ocean Resort Casino, a block from the beach and boardwalk, two blocks from the Showboat water park, HARD ROCK Casino! This lot is situated just off Oriental Avenue in the South Inlet area and is now part of the CRDA\'s new Tourism District, where a new boardwalk has been constructed, linking it to Gardner\'s Basin. Additionally, three more available lots are for sale together in a package: 501 Oriental, 121 S. Congress, and 125 S. Congress. The land package is \$269,777.