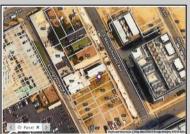

## **COMMENTS**

Available lot for sale now 114 S. Massachusetts. This fantastic real estate opportunity features a cleared and leveled lot, with all utilities accessible, including gas, electric, cable, water, and sewer. Improvements include curbs, sidewalks, and newly paved streets. Zoned RM-3, it is ready for multi-family residential development. Conveniently located just steps from the Ocean Resort Casino, a block from the beach and boardwalk, two blocks from the Showboat water park, HARD ROCK Casino! This lot is situated just off Oriental Avenue in the South Inlet area and is now part of the CRDA\'s new Tourism District, where a new boardwalk has been constructed, linking it to Gardner\'s Basin. Additionally, three more available lots are for sale together in a package: 501 Oriental, 121 S. Congress, and 125 S. Congress. The land package is \$269,777.