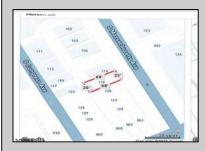

## **COMMENTS**

Available lot for sale now 114 S. Massachusetts. This fantastic real estate opportunity features a cleared and leveled lot, with all utilities accessible, including gas, electric, cable, water, and sewer. Improvements include curbs, sidewalks, and newly paved streets. Zoned RM-3, it is ready for multi-family residential development. Conveniently located just steps from the Ocean Resort Casino, a block from the beach and boardwalk, two blocks from the Showboat water park, HARD ROCK Casino! This lot is situated just off Oriental Avenue in the South Inlet area and is now part of the CRDA\'s new Tourism District, where a new boardwalk has been constructed, linking it to Gardner\'s Basin. Additionally, three more available lots are for sale together in a package: 501 Oriental, 121 S. Congress, and 125 S. Congress. The land package is \$269,777.