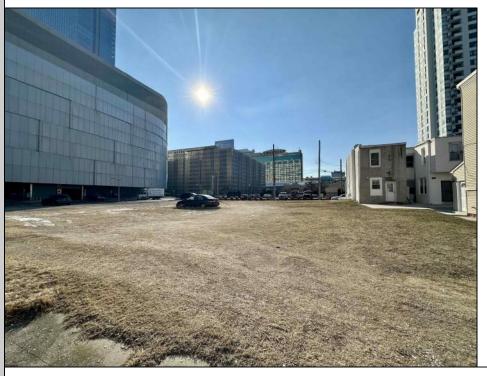

## **COMMENTS**

Available lot for sale now 114 S. Massachusetts. This fantastic real estate opportunity features a cleared and leveled lot, with all utilities accessible, including gas, electric, cable, water, and sewer. Improvements include curbs, sidewalks, and newly paved streets. Zoned RM-3, it is ready for multi-family residential development. Conveniently located just steps from the Ocean Resort Casino, a block from the beach and boardwalk, two blocks from the Showboat water park, HARD ROCK Casino! This lot is situated just off Oriental Avenue in the South Inlet area and is now part of the CRDA\'s new Tourism District, where a new boardwalk has been constructed, linking it to Gardner\'s Basin. Additionally, three more available lots are for sale together in a package: 501 Oriental, 121 S. Congress, and 125 S. Congress. The land package is \$269,777.