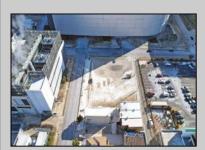

## **COMMENTS**

Available lot for sale now 114 S. Massachusetts. This fantastic real estate opportunity features a cleared and leveled lot, with all utilities accessible, including gas, electric, cable, water, and sewer. Improvements include curbs, sidewalks, and newly paved streets. Zoned RM-3, it is ready for multi-family residential development. Conveniently located just steps from the Ocean Resort Casino, a block from the beach and boardwalk, two blocks from the Showboat water park, HARD ROCK Casino! This lot is situated just off Oriental Avenue in the South Inlet area and is now part of the CRDA\'s new Tourism District, where a new boardwalk has been constructed, linking it to Gardner\'s Basin. Additionally, three more available lots are for sale together in a package: 501 Oriental, 121 S. Congress, and 125 S. Congress. The land package is \$269,777.