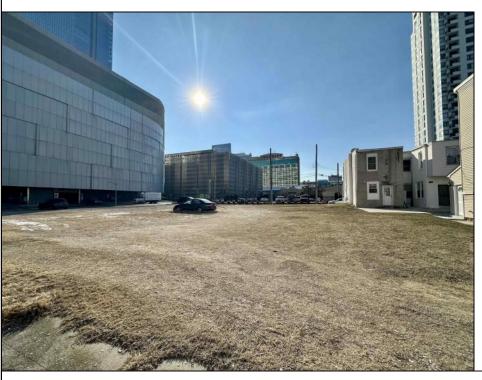

## **COMMENTS**

Available lot for sale now 114 S. Massachusetts. This fantastic real estate opportunity features a cleared and leveled lot, with all utilities accessible, including gas, electric, cable, water, and sewer. Improvements include curbs, sidewalks, and newly paved streets. Zoned RM-3, it is ready for multi-family residential development. Conveniently located just steps from the Ocean Resort Casino, a block from the beach and boardwalk, two blocks from the Showboat water park, HARD ROCK Casino! This lot is situated just off Oriental Avenue in the South Inlet area and is now part of the CRDA\'s new Tourism District, where a new boardwalk has been constructed, linking it to Gardner\'s Basin. Additionally, three more available lots are for sale together in a package: 501 Oriental, 121 S. Congress, and 125 S. Congress. The land package is \$269,777.