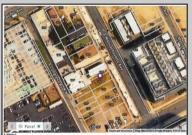

## **COMMENTS**

Available lot for sale now 114 S. Massachusetts. This fantastic real estate opportunity features a cleared and leveled lot, with all utilities accessible, including gas, electric, cable, water, and sewer. Improvements include curbs, sidewalks, and newly paved streets. Zoned RM-3, it is ready for multi-family residential development. Conveniently located just steps from the Ocean Resort Casino, a block from the beach and boardwalk, two blocks from the Showboat water park, HARD ROCK Casino! This lot is situated just off Oriental Avenue in the South Inlet area and is now part of the CRDA\'s new Tourism District, where a new boardwalk has been constructed, linking it to Gardner\'s Basin. Additionally, three more available lots are for sale together in a package: 501 Oriental, 121 S. Congress, and 125 S. Congress. The land package is \$269,777.