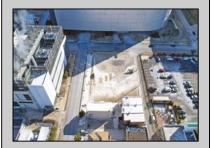

## **COMMENTS**

Available lot for sale now 114 S. Massachusetts. This fantastic real estate opportunity features a cleared and leveled lot, with all utilities accessible, including gas, electric, cable, water, and sewer. Improvements include curbs, sidewalks, and newly paved streets. Zoned RM-3, it is ready for multi-family residential development. Conveniently located just steps from the Ocean Resort Casino, a block from the beach and boardwalk, two blocks from the Showboat water park, HARD ROCK Casino! This lot is situated just off Oriental Avenue in the South Inlet area and is now part of the CRDA\'s new Tourism District, where a new boardwalk has been constructed, linking it to Gardner\'s Basin. Additionally, three more available lots are for sale together in a package: 501 Oriental, 121 S. Congress, and 125 S. Congress. The land package is \$269,777.