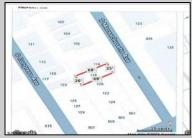

## **COMMENTS**

Available lot for sale now 114 S. Massachusetts. This fantastic real estate opportunity features a cleared and leveled lot, with all utilities accessible, including gas, electric, cable, water, and sewer. Improvements include curbs, sidewalks, and newly paved streets. Zoned RM-3, it is ready for multi-family residential development. Conveniently located just steps from the Ocean Resort Casino, a block from the beach and boardwalk, two blocks from the Showboat water park, HARD ROCK Casino! This lot is situated just off Oriental Avenue in the South Inlet area and is now part of the CRDA\'s new Tourism District, where a new boardwalk has been constructed, linking it to Gardner\'s Basin. Additionally, three more available lots are for sale together in a package: 501 Oriental, 121 S. Congress, and 125 S. Congress. The land package is \$269,777.