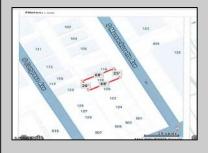

## COMMENTS

Available lot for sale now 114 S. Massachusetts. This fantastic real estate opportunity features a cleared and leveled lot, with all utilities accessible, including gas, electric, cable, water, and sewer. Improvements include curbs, sidewalks, and newly paved streets. Zoned RM-3, it is ready for multi-family residential development. Conveniently located just steps from the Ocean Resort Casino, a block from the beach and boardwalk, two blocks from the Showboat water park, HARD ROCK Casino! This lot is situated just off Oriental Avenue in the South Inlet area and is now part of the CRDA\'s new Tourism District, where a new boardwalk has been constructed, linking it to Gardner\'s Basin. Additionally, three more available lots are for sale together in a package: 501 Oriental, 121 S. Congress, and 125 S. Congress. The land package is \$269,777.