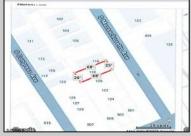

## **COMMENTS**

Available lot for sale now 114 S. Massachusetts. This fantastic real estate opportunity features a cleared and leveled lot, with all utilities accessible, including gas, electric, cable, water, and sewer. Improvements include curbs, sidewalks, and newly paved streets. Zoned RM-3, it is ready for multi-family residential development. Conveniently located just steps from the Ocean Resort Casino, a block from the beach and boardwalk, two blocks from the Showboat water park, HARD ROCK Casino! This lot is situated just off Oriental Avenue in the South Inlet area and is now part of the CRDA\'s new Tourism District, where a new boardwalk has been constructed, linking it to Gardner\'s Basin. Additionally, three more available lots are for sale together in a package: 501 Oriental, 121 S. Congress, and 125 S. Congress. The land package is \$269,777.