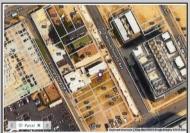

## **COMMENTS**

Available lot for sale now 114 S. Massachusetts. This fantastic real estate opportunity features a cleared and leveled lot, with all utilities accessible, including gas, electric, cable, water, and sewer. Improvements include curbs, sidewalks, and newly paved streets. Zoned RM-3, it is ready for multi-family residential development. Conveniently located just steps from the Ocean Resort Casino, a block from the beach and boardwalk, two blocks from the Showboat water park, HARD ROCK Casino! This lot is situated just off Oriental Avenue in the South Inlet area and is now part of the CRDA\'s new Tourism District, where a new boardwalk has been constructed, linking it to Gardner\'s Basin. Additionally, three more available lots are for sale together in a package: 501 Oriental, 121 S. Congress, and 125 S. Congress. The land package is \$269,777.