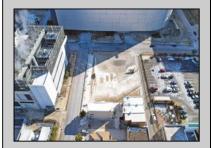

## **COMMENTS**

Available lot for sale now 114 S. Massachusetts. This fantastic real estate opportunity features a cleared and leveled lot, with all utilities accessible, including gas, electric, cable, water, and sewer. Improvements include curbs, sidewalks, and newly paved streets. Zoned RM-3, it is ready for multi-family residential development. Conveniently located just steps from the Ocean Resort Casino, a block from the beach and boardwalk, two blocks from the Showboat water park, HARD ROCK Casino! This lot is situated just off Oriental Avenue in the South Inlet area and is now part of the CRDA\'s new Tourism District, where a new boardwalk has been constructed, linking it to Gardner\'s Basin. Additionally, three more available lots are for sale together in a package: 501 Oriental, 121 S. Congress, and 125 S. Congress. The land package is \$269,777.