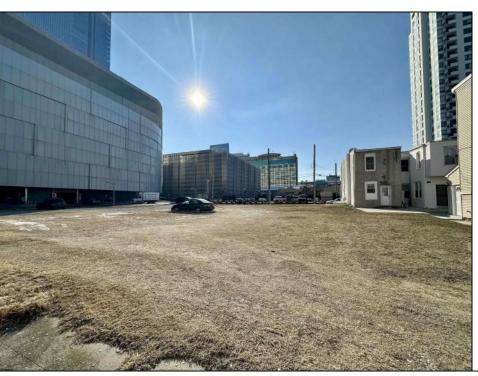

## **COMMENTS**

Available lot for sale now 114 S. Massachusetts. This fantastic real estate opportunity features a cleared and leveled lot, with all utilities accessible, including gas, electric, cable, water, and sewer. Improvements include curbs, sidewalks, and newly paved streets. Zoned RM-3, it is ready for multi-family residential development. Conveniently located just steps from the Ocean Resort Casino, a block from the beach and boardwalk, two blocks from the Showboat water park, HARD ROCK Casino! This lot is situated just off Oriental Avenue in the South Inlet area and is now part of the CRDA\'s new Tourism District, where a new boardwalk has been constructed, linking it to Gardner\'s Basin. Additionally, three more available lots are for sale together in a package: 501 Oriental, 121 S. Congress, and 125 S. Congress. The land package is \$269,777.