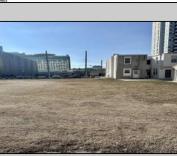

## **COMMENTS**

Available lot for sale now 114 S. Massachusetts. This fantastic real estate opportunity features a cleared and leveled lot, with all utilities accessible, including gas, electric, cable, water, and sewer. Improvements include curbs, sidewalks, and newly paved streets. Zoned RM-3, it is ready for multi-family residential development. Conveniently located just steps from the Ocean Resort Casino, a block from the beach and boardwalk, two blocks from the Showboat water park, HARD ROCK Casino! This lot is situated just off Oriental Avenue in the South Inlet area and is now part of the CRDA\'s new Tourism District, where a new boardwalk has been constructed, linking it to Gardner\'s Basin. Additionally, three more available lots are for sale together in a package: 501 Oriental, 121 S. Congress, and 125 S. Congress. The land package is \$269,777.