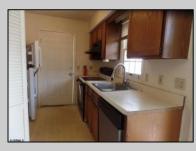

## COMMENTS

SPACIOUS UNIT With 3 BED/2.5 BATH In Harbour Point. Carpet Flooring throughout with a Washer/Dryer on the 2nd floor. Front Patio and Rear Decks to enjoy the outdoors. One (1) Car garage attached in Rear of Unit. Close to Historic Gardner\'s Basin and a few blocks from the Beach, Boardwalk, and Casinos. MAKE THIS YOUR HOME. Call Today! PROPERTY DETAILS

| PROPERTY DETAILS                                                    |                                                                                                                       |                             |                                                                                 |
|---------------------------------------------------------------------|-----------------------------------------------------------------------------------------------------------------------|-----------------------------|---------------------------------------------------------------------------------|
| Exterior<br>Vinyl                                                   | OutsideFeatures<br>Curbs<br>Deck<br>Patio                                                                             | ParkingGarage<br>One Car    | OtherRooms<br>Den/TV Room<br>Dining Area<br>Dining Room<br>Laundry/Utility Room |
| InteriorFeatures<br>Carbon Monoxide<br>Detector<br>Smoke/Fire Alarm | AppliancesIncluded<br>Dishwasher<br>Dryer<br>Electric Stove<br>Refrigerator<br>Washer                                 | AlsoIncluded<br>Shades      | Basement<br>Slab                                                                |
| Here:                                                               | Cooling<br>Central<br>Ask for John Laz<br>Berger Realty In<br>3160 Asbury Ave<br>Call: 609-399-00<br>Email to: jol@be | c<br>enue, Ocean City<br>76 | Water<br>Public                                                                 |