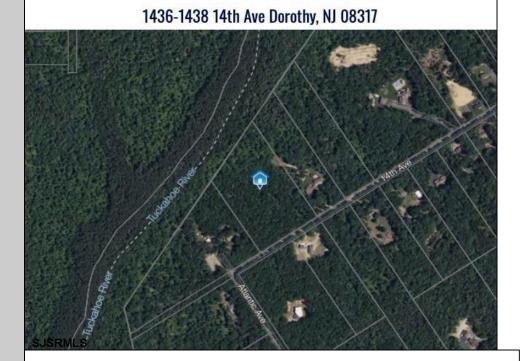

1436-1438 14th Ave

Dorothy, NJ 08317

Berger Realty, Inc. 55th & Haven Avenue Ocean City, NJ 08226 609-399-0040 ☑ info@bergerrealty.com

## COMMENTS

Prime Acreage to Build your Legacy!! Sprawling wooded lot in serene Weymouth Township. Zoned PF10, This lot is 9.1 Acres, and has been deed restricted to an additional 1.7 Acre lot to meet Pinelands density requirements. The buyer will be responsible for getting all required testing/certifications/permits to obtain approval to build.