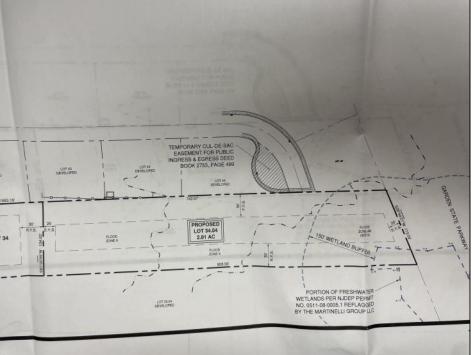

## 24 Timber Lane Marmora, NJ 08223

Asking \$285,000.00

## **COMMENTS**

OVER 2.5 ACRES! Rare opportunity to own a buildable lot in the highly sought after Marmora section of Upper Township. Total of 2.83 acres. Upper Township and OCHS school district. Cul-De-Sac location, and only 5 minutes to Ocean City beaches and boardwalk.