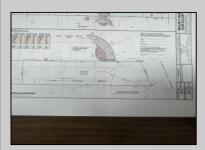

## **COMMENTS**

OVER 2.5 ACRES! Rare opportunity to own a buildable lot in the highly sought after Marmora section of Upper Township. Total of 2.83 acres. Upper Township and OCHS school district. Cul-De-Sac location, and only 5 minutes to Ocean City beaches and boardwalk.