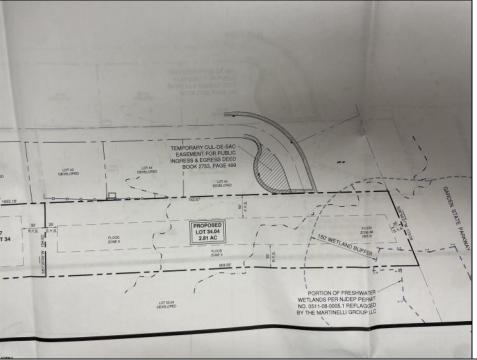

## **COMMENTS**

OVER 2.5 ACRES! Rare opportunity to own a buildable lot in the highly sought after Marmora section of Upper Township. Total of 2.83 acres. Upper Township and OCHS school district. Cul-De-Sac location, and only 5 minutes to Ocean City beaches and boardwalk.