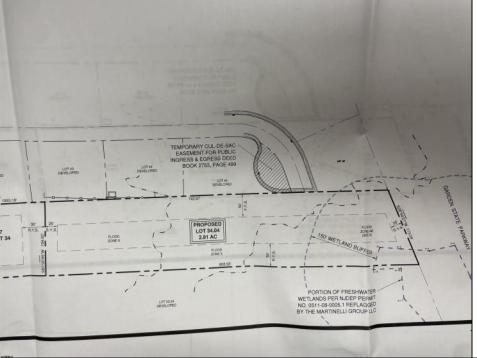

## **COMMENTS**

OVER 2.5 ACRES! Rare opportunity to own a buildable lot in the highly sought after Marmora section of Upper Township. Total of 2.83 acres. Upper Township and OCHS school district. Cul-De-Sac location, and only 5 minutes to Ocean City beaches and boardwalk.