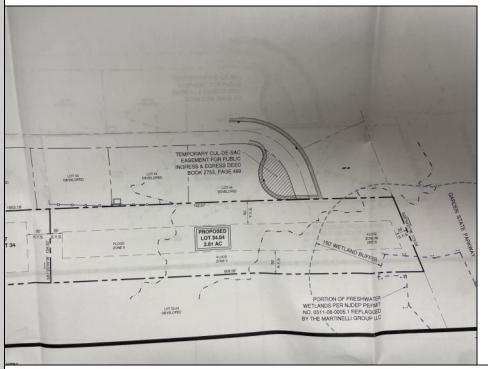

## **COMMENTS**

OVER 2.5 ACRES! Rare opportunity to own a buildable lot in the highly sought after Marmora section of Upper Township. Total of 2.83 acres. Upper Township and OCHS school district. Cul-De-Sac location, and only 5 minutes to Ocean City beaches and boardwalk.