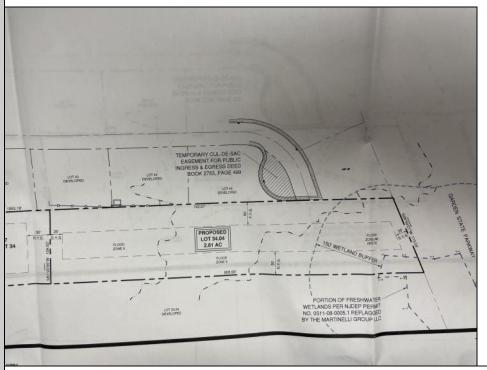

## **COMMENTS**

OVER 2.5 ACRES! Rare opportunity to own a buildable lot in the highly sought after Marmora section of Upper Township. Total of 2.83 acres. Upper Township and OCHS school district. Cul-De-Sac location, and only 5 minutes to Ocean City beaches and boardwalk.