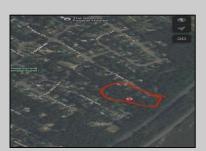

## **COMMENTS**

OVER 2.5 ACRES! Rare opportunity to own a buildable lot in the highly sought after Marmora section of Upper Township. Total of 2.83 acres. Upper Township and OCHS school district. Cul-De-Sac location, and only 5 minutes to Ocean City beaches and boardwalk.