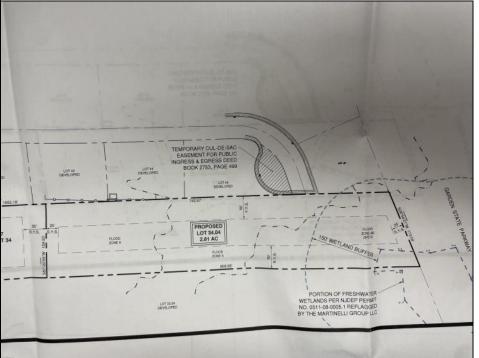

## **COMMENTS**

OVER 2.5 ACRES! Rare opportunity to own a buildable lot in the highly sought after Marmora section of Upper Township. Total of 2.83 acres. Upper Township and OCHS school district. Cul-De-Sac location, and only 5 minutes to Ocean City beaches and boardwalk.