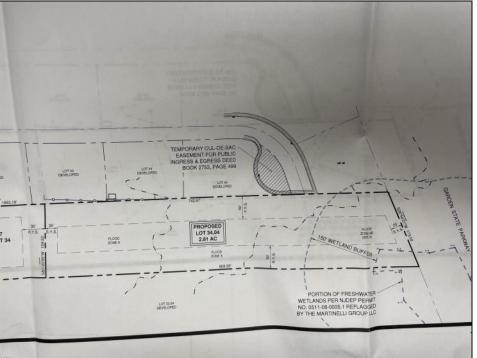

## **COMMENTS**

OVER 2.5 ACRES! Rare opportunity to own a buildable lot in the highly sought after Marmora section of Upper Township. Total of 2.83 acres. Upper Township and OCHS school district. Cul-De-Sac location, and only 5 minutes to Ocean City beaches and boardwalk.