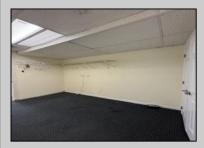

## **COMMENTS**

FOR SALE - 1st floor retail condo only. PRIME CORNER LOCATION - 1,377+/- sf. Corner of Ventnor Ave and Frankfort. Ideal for a small business either retail or office. Amazing window line - windows fronting both streets. Great visibility. Signage. Very active commercial market. Located near Wawa, the Ventnor Square Theatre and Nucky\'s Kitchen and Speakeasy.