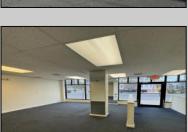

## **COMMENTS**

FOR SALE - 1st floor retail condo only. PRIME CORNER LOCATION - 1,377+/- sf. Corner of Ventnor Ave and Frankfort. Ideal for a small business either retail or office. Amazing window line - windows fronting both streets. Great visibility. Signage. Very active commercial market. Located near Wawa, the Ventnor Square Theatre and Nucky\'s Kitchen and Speakeasy.