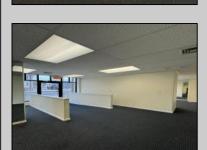

## **COMMENTS**

FOR SALE - 1st floor retail condo only. PRIME CORNER LOCATION - 1,377+/- sf. Corner of Ventnor Ave and Frankfort. Ideal for a small business either retail or office. Amazing window line - windows fronting both streets. Great visibility. Signage. Very active commercial market. Located near Wawa, the Ventnor Square Theatre and Nucky\'s Kitchen and Speakeasy.