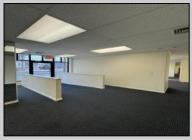

## COMMENTS

FOR SALE - 1st floor retail condo only. PRIME CORNER LOCATION - 1,377+/- sf. Corner of Ventnor Ave and Frankfort. Ideal for a small business either retail or office. Amazing window line - windows fronting both streets. Great visibility. Signage. Very active commercial market. Located near Wawa, the Ventnor Square Theatre and Nucky\'s Kitchen and Speakeasy.