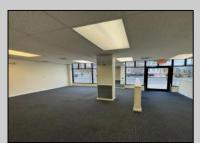

## COMMENTS

FOR SALE - 1st floor retail condo only. PRIME CORNER LOCATION - 1,377+/- sf. Corner of Ventnor Ave and Frankfort. Ideal for a small business either retail or office. Amazing window line - windows fronting both streets. Great visibility. Signage. Very active commercial market. Located near Wawa, the Ventnor Square Theatre and Nucky\'s Kitchen and Speakeasy.