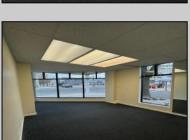

## COMMENTS

FOR SALE - 1st floor retail condo only. PRIME CORNER LOCATION - 1,377+/- sf. Corner of Ventnor Ave and Frankfort. Ideal for a small business either retail or office. Amazing window line - windows fronting both streets. Great visibility. Signage. Very active commercial market. Located near Wawa, the Ventnor Square Theatre and Nucky\'s Kitchen and Speakeasy.