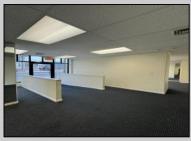

## COMMENTS

FOR SALE - 1st floor retail condo only. PRIME CORNER LOCATION - 1,377+/- sf. Corner of Ventnor Ave and Frankfort. Ideal for a small business either retail or office. Amazing window line - windows fronting both streets. Great visibility. Signage. Very active commercial market. Located near Wawa, the Ventnor Square Theatre and Nucky\'s Kitchen and Speakeasy. PROPERTY DETAILS