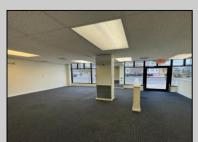

## COMMENTS

FOR SALE - 1st floor retail condo only. PRIME CORNER LOCATION - 1,377+/- sf. Corner of Ventnor Ave and Frankfort. Ideal for a small business either retail or office. Amazing window line - windows fronting both streets. Great visibility. Signage. Very active commercial market. Located near Wawa, the Ventnor Square Theatre and Nucky\'s Kitchen and Speakeasy. PROPERTY DETAILS