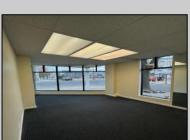

## COMMENTS

FOR SALE - 1st floor retail condo only. PRIME CORNER LOCATION - 1,377+/- sf. Corner of Ventnor Ave and Frankfort. Ideal for a small business either retail or office. Amazing window line - windows fronting both streets. Great visibility. Signage. Very active commercial market. Located near Wawa, the Ventnor Square Theatre and Nucky\'s Kitchen and Speakeasy. PROPERTY DETAILS