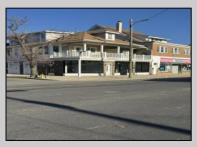

## COMMENTS

FOR SALE - 1st floor retail condo only. PRIME CORNER LOCATION - 1,377+/- sf. Corner of Ventnor Ave and Frankfort. Ideal for a small business either retail or office. Amazing window line - windows fronting both streets. Great visibility. Signage. Very active commercial market. Located near Wawa, the Ventnor Square Theatre and Nucky\'s Kitchen and Speakeasy. PROPERTY DETAILS