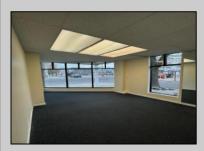

## **COMMENTS**

FOR SALE - 1st floor retail condo only. PRIME CORNER LOCATION - 1,377+/- sf. Corner of Ventnor Ave and Frankfort. Ideal for a small business either retail or office. Amazing window line - windows fronting both streets. Great visibility. Signage. Very active commercial market. Located near Wawa, the Ventnor Square Theatre and Nucky\'s Kitchen and Speakeasy.