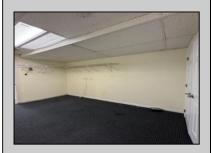

## **COMMENTS**

FOR SALE - 1st floor retail condo only. PRIME CORNER LOCATION - 1,377+/- sf. Corner of Ventnor Ave and Frankfort. Ideal for a small business either retail or office. Amazing window line - windows fronting both streets. Great visibility. Signage. Very active commercial market. Located near Wawa, the Ventnor Square Theatre and Nucky\'s Kitchen and Speakeasy.