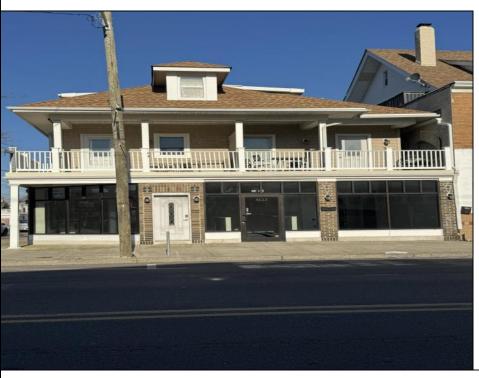

## **COMMENTS**

FOR SALE - 1st floor retail condo only. PRIME CORNER LOCATION - 1,377+/- sf. Corner of Ventnor Ave and Frankfort. Ideal for a small business either retail or office. Amazing window line - windows fronting both streets. Great visibility. Signage. Very active commercial market. Located near Wawa, the Ventnor Square Theatre and Nucky\'s Kitchen and Speakeasy.