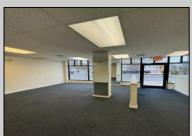

## COMMENTS

FOR SALE - 1st floor retail condo only. PRIME CORNER LOCATION - 1,377+/- sf. Corner of Ventnor Ave and Frankfort. Ideal for a small business either retail or office. Amazing window line - windows fronting both streets. Great visibility. Signage. Very active commercial market. Located near Wawa, the Ventnor Square Theatre and Nucky\'s Kitchen and Speakeasy. PROPERTY DETAILS