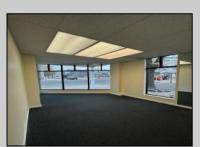

## COMMENTS

FOR SALE - 1st floor retail condo only. PRIME CORNER LOCATION - 1,377+/- sf. Corner of Ventnor Ave and Frankfort. Ideal for a small business either retail or office. Amazing window line - windows fronting both streets. Great visibility. Signage. Very active commercial market. Located near Wawa, the Ventnor Square Theatre and Nucky\'s Kitchen and Speakeasy. PROPERTY DETAILS