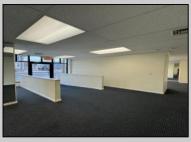

## COMMENTS

FOR SALE - 1st floor retail condo only. PRIME CORNER LOCATION - 1,377+/- sf. Corner of Ventnor Ave and Frankfort. Ideal for a small business either retail or office. Amazing window line - windows fronting both streets. Great visibility. Signage. Very active commercial market. Located near Wawa, the Ventnor Square Theatre and Nucky\'s Kitchen and Speakeasy. PROPERTY DETAILS