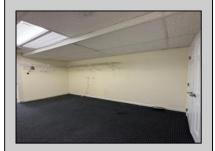

## **COMMENTS**

FOR SALE - 1st floor retail condo only. PRIME CORNER LOCATION - 1,377+/- sf. Corner of Ventnor Ave and Frankfort. Ideal for a small business either retail or office. Amazing window line - windows fronting both streets. Great visibility. Signage. Very active commercial market. Located near Wawa, the Ventnor Square Theatre and Nucky\'s Kitchen and Speakeasy.