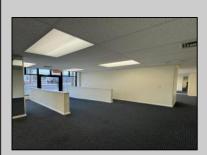

## **COMMENTS**

FOR SALE - 1st floor retail condo only. PRIME CORNER LOCATION - 1,377+/- sf. Corner of Ventnor Ave and Frankfort. Ideal for a small business either retail or office. Amazing window line - windows fronting both streets. Great visibility. Signage. Very active commercial market. Located near Wawa, the Ventnor Square Theatre and Nucky\'s Kitchen and Speakeasy.