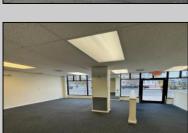

## **COMMENTS**

FOR SALE - 1st floor retail condo only. PRIME CORNER LOCATION - 1,377+/- sf. Corner of Ventnor Ave and Frankfort. Ideal for a small business either retail or office. Amazing window line - windows fronting both streets. Great visibility. Signage. Very active commercial market. Located near Wawa, the Ventnor Square Theatre and Nucky\'s Kitchen and Speakeasy.