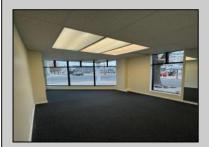

## **COMMENTS**

FOR SALE - 1st floor retail condo only. PRIME CORNER LOCATION - 1,377+/- sf. Corner of Ventnor Ave and Frankfort. Ideal for a small business either retail or office. Amazing window line - windows fronting both streets. Great visibility. Signage. Very active commercial market. Located near Wawa, the Ventnor Square Theatre and Nucky\'s Kitchen and Speakeasy.