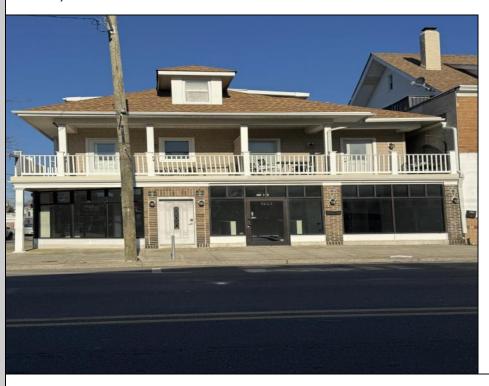

## **COMMENTS**

FOR SALE - 1st floor retail condo only. PRIME CORNER LOCATION - 1,377+/- sf. Corner of Ventnor Ave and Frankfort. Ideal for a small business either retail or office. Amazing window line - windows fronting both streets. Great visibility. Signage. Very active commercial market. Located near Wawa, the Ventnor Square Theatre and Nucky\'s Kitchen and Speakeasy.