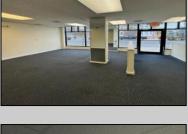

## **COMMENTS**

FOR SALE - 1st floor retail condo only. PRIME CORNER LOCATION - 1,377+/- sf. Corner of Ventnor Ave and Frankfort. Ideal for a small business either retail or office. Amazing window line - windows fronting both streets. Great visibility. Signage. Very active commercial market. Located near Wawa, the Ventnor Square Theatre and Nucky\'s Kitchen and Speakeasy.