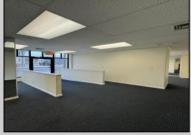

## **COMMENTS**

FOR SALE - 1st floor retail condo only. PRIME CORNER LOCATION - 1,377+/- sf. Corner of Ventnor Ave and Frankfort. Ideal for a small business either retail or office. Amazing window line - windows fronting both streets. Great visibility. Signage. Very active commercial market. Located near Wawa, the Ventnor Square Theatre and Nucky\'s Kitchen and Speakeasy.