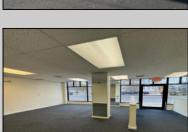

## **COMMENTS**

FOR SALE - 1st floor retail condo only. PRIME CORNER LOCATION - 1,377+/- sf. Corner of Ventnor Ave and Frankfort. Ideal for a small business either retail or office. Amazing window line - windows fronting both streets. Great visibility. Signage. Very active commercial market. Located near Wawa, the Ventnor Square Theatre and Nucky\'s Kitchen and Speakeasy.