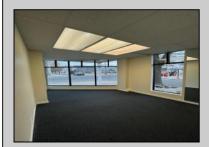

## **COMMENTS**

FOR SALE - 1st floor retail condo only. PRIME CORNER LOCATION - 1,377+/- sf. Corner of Ventnor Ave and Frankfort. Ideal for a small business either retail or office. Amazing window line - windows fronting both streets. Great visibility. Signage. Very active commercial market. Located near Wawa, the Ventnor Square Theatre and Nucky\'s Kitchen and Speakeasy.