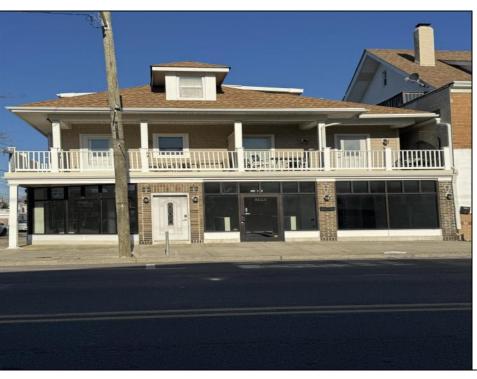

## **COMMENTS**

FOR SALE - 1st floor retail condo only. PRIME CORNER LOCATION - 1,377+/- sf. Corner of Ventnor Ave and Frankfort. Ideal for a small business either retail or office. Amazing window line - windows fronting both streets. Great visibility. Signage. Very active commercial market. Located near Wawa, the Ventnor Square Theatre and Nucky\'s Kitchen and Speakeasy.