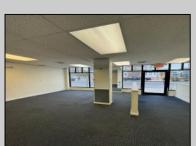

## **COMMENTS**

FOR SALE - 1st floor retail condo only. PRIME CORNER LOCATION - 1,377+/- sf. Corner of Ventnor Ave and Frankfort. Ideal for a small business either retail or office. Amazing window line - windows fronting both streets. Great visibility. Signage. Very active commercial market. Located near Wawa, the Ventnor Square Theatre and Nucky\'s Kitchen and Speakeasy.