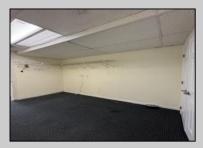

## **COMMENTS**

FOR SALE - 1st floor retail condo only. PRIME CORNER LOCATION - 1,377+/- sf. Corner of Ventnor Ave and Frankfort. Ideal for a small business either retail or office. Amazing window line - windows fronting both streets. Great visibility. Signage. Very active commercial market. Located near Wawa, the Ventnor Square Theatre and Nucky\'s Kitchen and Speakeasy.