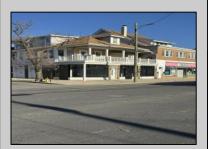

## **COMMENTS**

FOR SALE - 1st floor retail condo only. PRIME CORNER LOCATION - 1,377+/- sf. Corner of Ventnor Ave and Frankfort. Ideal for a small business either retail or office. Amazing window line - windows fronting both streets. Great visibility. Signage. Very active commercial market. Located near Wawa, the Ventnor Square Theatre and Nucky\'s Kitchen and Speakeasy.