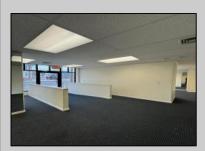

## **COMMENTS**

FOR SALE - 1st floor retail condo only. PRIME CORNER LOCATION - 1,377+/- sf. Corner of Ventnor Ave and Frankfort. Ideal for a small business either retail or office. Amazing window line - windows fronting both streets. Great visibility. Signage. Very active commercial market. Located near Wawa, the Ventnor Square Theatre and Nucky\'s Kitchen and Speakeasy.