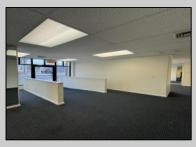

## COMMENTS

FOR SALE - 1st floor retail condo only. PRIME CORNER LOCATION - 1,377+/- sf. Corner of Ventnor Ave and Frankfort. Ideal for a small business either retail or office. Amazing window line - windows fronting both streets. Great visibility. Signage. Very active commercial market. Located near Wawa, the Ventnor Square Theatre and Nucky\'s Kitchen and Speakeasy. **PROPERTY DETAILS** 