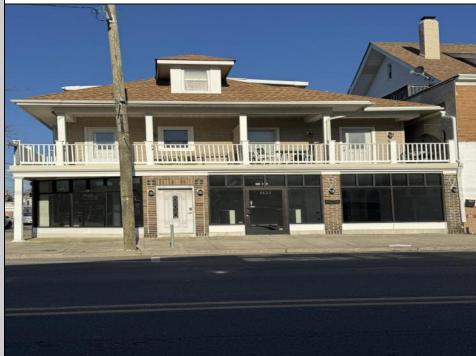

## COMMENTS

FOR SALE - 1st floor retail condo only. PRIME CORNER LOCATION - 1,377+/- sf. Corner of Ventnor Ave and Frankfort. Ideal for a small business either retail or office. Amazing window line - windows fronting both streets. Great visibility. Signage. Very active commercial market. Located near Wawa, the Ventnor Square Theatre and Nucky\'s Kitchen and Speakeasy. **PROPERTY DETAILS** 