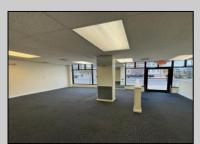

## COMMENTS

FOR SALE - 1st floor retail condo only. PRIME CORNER LOCATION - 1,377+/- sf. Corner of Ventnor Ave and Frankfort. Ideal for a small business either retail or office. Amazing window line - windows fronting both streets. Great visibility. Signage. Very active commercial market. Located near Wawa, the Ventnor Square Theatre and Nucky\'s Kitchen and Speakeasy. **PROPERTY DETAILS** 