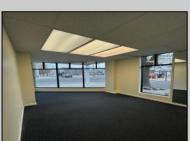

## COMMENTS

FOR SALE - 1st floor retail condo only. PRIME CORNER LOCATION - 1,377+/- sf. Corner of Ventnor Ave and Frankfort. Ideal for a small business either retail or office. Amazing window line - windows fronting both streets. Great visibility. Signage. Very active commercial market. Located near Wawa, the Ventnor Square Theatre and Nucky\'s Kitchen and Speakeasy. **PROPERTY DETAILS** 