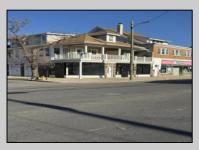

## COMMENTS

FOR SALE - 1st floor retail condo only. PRIME CORNER LOCATION - 1,377+/- sf. Corner of Ventnor Ave and Frankfort. Ideal for a small business either retail or office. Amazing window line - windows fronting both streets. Great visibility. Signage. Very active commercial market. Located near Wawa, the Ventnor Square Theatre and Nucky\'s Kitchen and Speakeasy. **PROPERTY DETAILS** 