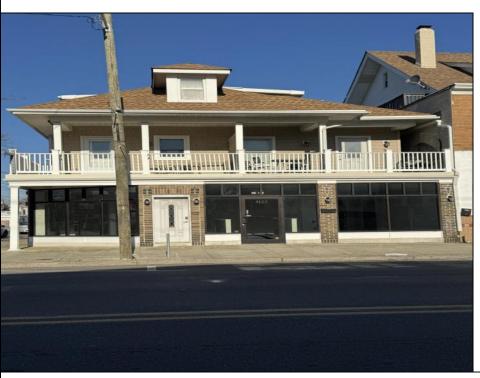

## **COMMENTS**

FOR SALE - 1st floor retail condo only. PRIME CORNER LOCATION - 1,377+/- sf. Corner of Ventnor Ave and Frankfort. Ideal for a small business either retail or office. Amazing window line - windows fronting both streets. Great visibility. Signage. Very active commercial market. Located near Wawa, the Ventnor Square Theatre and Nucky\'s Kitchen and Speakeasy.