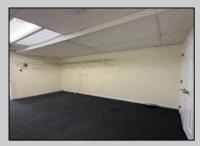

## **COMMENTS**

FOR SALE - 1st floor retail condo only. PRIME CORNER LOCATION - 1,377+/- sf. Corner of Ventnor Ave and Frankfort. Ideal for a small business either retail or office. Amazing window line - windows fronting both streets. Great visibility. Signage. Very active commercial market. Located near Wawa, the Ventnor Square Theatre and Nucky\'s Kitchen and Speakeasy.