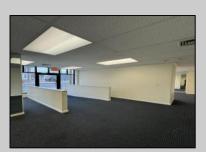

## **COMMENTS**

FOR SALE - 1st floor retail condo only. PRIME CORNER LOCATION - 1,377+/- sf. Corner of Ventnor Ave and Frankfort. Ideal for a small business either retail or office. Amazing window line - windows fronting both streets. Great visibility. Signage. Very active commercial market. Located near Wawa, the Ventnor Square Theatre and Nucky\'s Kitchen and Speakeasy.