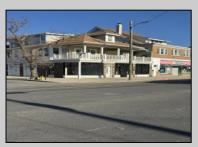

## **COMMENTS**

FOR SALE - 1st floor retail condo only. PRIME CORNER LOCATION - 1,377+/- sf. Corner of Ventnor Ave and Frankfort. Ideal for a small business either retail or office. Amazing window line - windows fronting both streets. Great visibility. Signage. Very active commercial market. Located near Wawa, the Ventnor Square Theatre and Nucky\'s Kitchen and Speakeasy.