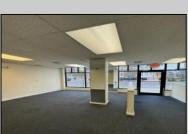

## **COMMENTS**

FOR SALE - 1st floor retail condo only. PRIME CORNER LOCATION - 1,377+/- sf. Corner of Ventnor Ave and Frankfort. Ideal for a small business either retail or office. Amazing window line - windows fronting both streets. Great visibility. Signage. Very active commercial market. Located near Wawa, the Ventnor Square Theatre and Nucky\'s Kitchen and Speakeasy.