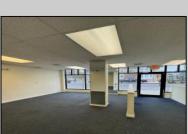

## **COMMENTS**

FOR SALE - 1st floor retail condo only. PRIME CORNER LOCATION - 1,377+/- sf. Corner of Ventnor Ave and Frankfort. Ideal for a small business either retail or office. Amazing window line - windows fronting both streets. Great visibility. Signage. Very active commercial market. Located near Wawa, the Ventnor Square Theatre and Nucky\'s Kitchen and Speakeasy.