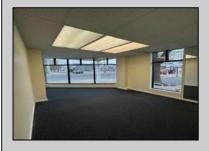

## **COMMENTS**

FOR SALE - 1st floor retail condo only. PRIME CORNER LOCATION - 1,377+/- sf. Corner of Ventnor Ave and Frankfort. Ideal for a small business either retail or office. Amazing window line - windows fronting both streets. Great visibility. Signage. Very active commercial market. Located near Wawa, the Ventnor Square Theatre and Nucky\'s Kitchen and Speakeasy.