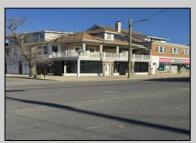

## **COMMENTS**

FOR SALE - 1st floor retail condo only. PRIME CORNER LOCATION - 1,377+/- sf. Corner of Ventnor Ave and Frankfort. Ideal for a small business either retail or office. Amazing window line - windows fronting both streets. Great visibility. Signage. Very active commercial market. Located near Wawa, the Ventnor Square Theatre and Nucky\'s Kitchen and Speakeasy.