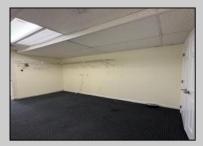

## **COMMENTS**

FOR SALE - 1st floor retail condo only. PRIME CORNER LOCATION - 1,377+/- sf. Corner of Ventnor Ave and Frankfort. Ideal for a small business either retail or office. Amazing window line - windows fronting both streets. Great visibility. Signage. Very active commercial market. Located near Wawa, the Ventnor Square Theatre and Nucky\'s Kitchen and Speakeasy.