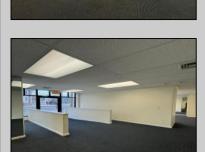

## **COMMENTS**

FOR SALE - 1st floor retail condo only. PRIME CORNER LOCATION - 1,377+/- sf. Corner of Ventnor Ave and Frankfort. Ideal for a small business either retail or office. Amazing window line - windows fronting both streets. Great visibility. Signage. Very active commercial market. Located near Wawa, the Ventnor Square Theatre and Nucky\'s Kitchen and Speakeasy.