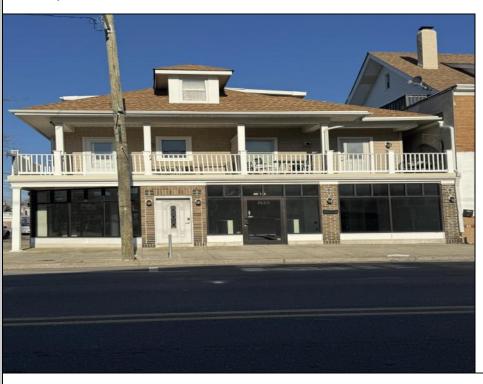

## **COMMENTS**

FOR SALE - 1st floor retail condo only. PRIME CORNER LOCATION - 1,377+/- sf. Corner of Ventnor Ave and Frankfort. Ideal for a small business either retail or office. Amazing window line - windows fronting both streets. Great visibility. Signage. Very active commercial market. Located near Wawa, the Ventnor Square Theatre and Nucky\'s Kitchen and Speakeasy.