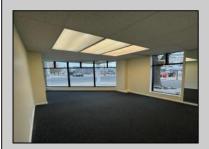

## **COMMENTS**

FOR SALE - 1st floor retail condo only. PRIME CORNER LOCATION - 1,377+/- sf. Corner of Ventnor Ave and Frankfort. Ideal for a small business either retail or office. Amazing window line - windows fronting both streets. Great visibility. Signage. Very active commercial market. Located near Wawa, the Ventnor Square Theatre and Nucky\'s Kitchen and Speakeasy.