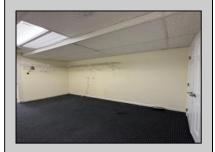

## **COMMENTS**

FOR SALE - 1st floor retail condo only. PRIME CORNER LOCATION - 1,377+/- sf. Corner of Ventnor Ave and Frankfort. Ideal for a small business either retail or office. Amazing window line - windows fronting both streets. Great visibility. Signage. Very active commercial market. Located near Wawa, the Ventnor Square Theatre and Nucky\'s Kitchen and Speakeasy.