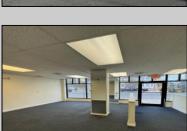

## **COMMENTS**

FOR SALE - 1st floor retail condo only. PRIME CORNER LOCATION - 1,377+/- sf. Corner of Ventnor Ave and Frankfort. Ideal for a small business either retail or office. Amazing window line - windows fronting both streets. Great visibility. Signage. Very active commercial market. Located near Wawa, the Ventnor Square Theatre and Nucky\'s Kitchen and Speakeasy.