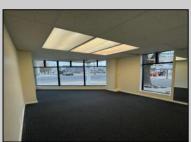

## COMMENTS

FOR SALE - 1st floor retail condo only. PRIME CORNER LOCATION - 1,377+/- sf. Corner of Ventnor Ave and Frankfort. Ideal for a small business either retail or office. Amazing window line - windows fronting both streets. Great visibility. Signage. Very active commercial market. Located near Wawa, the Ventnor Square Theatre and Nucky\'s Kitchen and Speakeasy. PROPERTY DETAILS