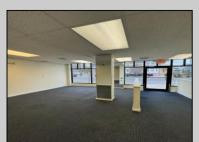

## COMMENTS

FOR SALE - 1st floor retail condo only. PRIME CORNER LOCATION - 1,377+/- sf. Corner of Ventnor Ave and Frankfort. Ideal for a small business either retail or office. Amazing window line - windows fronting both streets. Great visibility. Signage. Very active commercial market. Located near Wawa, the Ventnor Square Theatre and Nucky\'s Kitchen and Speakeasy. PROPERTY DETAILS