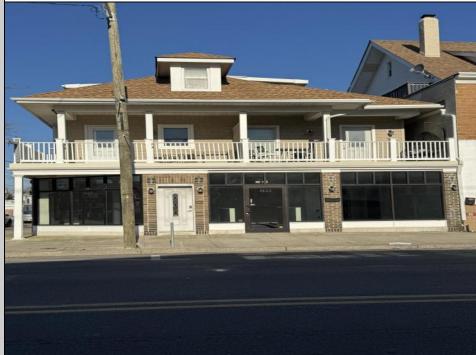

## COMMENTS

FOR SALE - 1st floor retail condo only. PRIME CORNER LOCATION - 1,377+/- sf. Corner of Ventnor Ave and Frankfort. Ideal for a small business either retail or office. Amazing window line - windows fronting both streets. Great visibility. Signage. Very active commercial market. Located near Wawa, the Ventnor Square Theatre and Nucky\'s Kitchen and Speakeasy. PROPERTY DETAILS