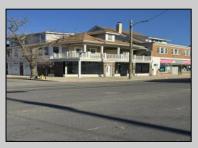

## COMMENTS

FOR SALE - 1st floor retail condo only. PRIME CORNER LOCATION - 1,377+/- sf. Corner of Ventnor Ave and Frankfort. Ideal for a small business either retail or office. Amazing window line - windows fronting both streets. Great visibility. Signage. Very active commercial market. Located near Wawa, the Ventnor Square Theatre and Nucky\'s Kitchen and Speakeasy. PROPERTY DETAILS