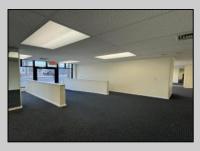

## COMMENTS

FOR SALE - 1st floor retail condo only. PRIME CORNER LOCATION - 1,377+/- sf. Corner of Ventnor Ave and Frankfort. Ideal for a small business either retail or office. Amazing window line - windows fronting both streets. Great visibility. Signage. Very active commercial market. Located near Wawa, the Ventnor Square Theatre and Nucky\'s Kitchen and Speakeasy. PROPERTY DETAILS