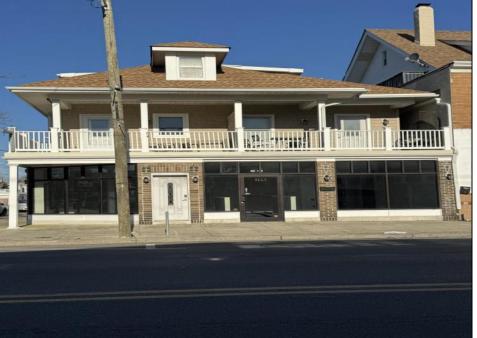

## **COMMENTS**

FOR SALE - 1st floor retail condo only. PRIME CORNER LOCATION - 1,377+/- sf. Corner of Ventnor Ave and Frankfort. Ideal for a small business either retail or office. Amazing window line - windows fronting both streets. Great visibility. Signage. Very active commercial market. Located near Wawa, the Ventnor Square Theatre and Nucky\'s Kitchen and Speakeasy.