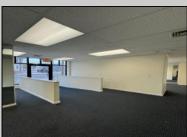

## **COMMENTS**

FOR SALE - 1st floor retail condo only. PRIME CORNER LOCATION - 1,377+/- sf. Corner of Ventnor Ave and Frankfort. Ideal for a small business either retail or office. Amazing window line - windows fronting both streets. Great visibility. Signage. Very active commercial market. Located near Wawa, the Ventnor Square Theatre and Nucky\'s Kitchen and Speakeasy.