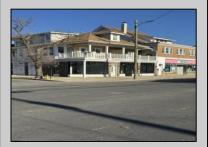

## **COMMENTS**

FOR SALE - 1st floor retail condo only. PRIME CORNER LOCATION - 1,377+/- sf. Corner of Ventnor Ave and Frankfort. Ideal for a small business either retail or office. Amazing window line - windows fronting both streets. Great visibility. Signage. Very active commercial market. Located near Wawa, the Ventnor Square Theatre and Nucky\'s Kitchen and Speakeasy.