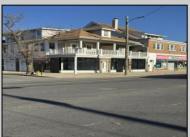

## **COMMENTS**

FOR SALE - 1st floor retail condo only. PRIME CORNER LOCATION - 1,377+/- sf. Corner of Ventnor Ave and Frankfort. Ideal for a small business either retail or office. Amazing window line - windows fronting both streets. Great visibility. Signage. Very active commercial market. Located near Wawa, the Ventnor Square Theatre and Nucky\'s Kitchen and Speakeasy.