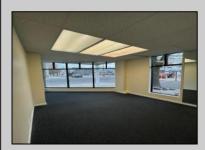

## **COMMENTS**

FOR SALE - 1st floor retail condo only. PRIME CORNER LOCATION - 1,377+/- sf. Corner of Ventnor Ave and Frankfort. Ideal for a small business either retail or office. Amazing window line - windows fronting both streets. Great visibility. Signage. Very active commercial market. Located near Wawa, the Ventnor Square Theatre and Nucky\'s Kitchen and Speakeasy.