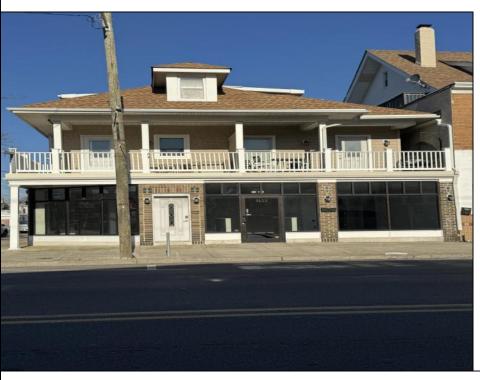

## **COMMENTS**

FOR SALE - 1st floor retail condo only. PRIME CORNER LOCATION - 1,377+/- sf. Corner of Ventnor Ave and Frankfort. Ideal for a small business either retail or office. Amazing window line - windows fronting both streets. Great visibility. Signage. Very active commercial market. Located near Wawa, the Ventnor Square Theatre and Nucky\'s Kitchen and Speakeasy.