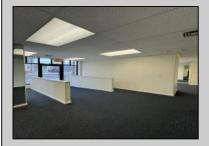

## **COMMENTS**

FOR SALE - 1st floor retail condo only. PRIME CORNER LOCATION - 1,377+/- sf. Corner of Ventnor Ave and Frankfort. Ideal for a small business either retail or office. Amazing window line - windows fronting both streets. Great visibility. Signage. Very active commercial market. Located near Wawa, the Ventnor Square Theatre and Nucky\'s Kitchen and Speakeasy.