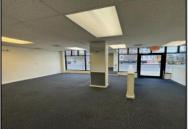

## **COMMENTS**

FOR SALE - 1st floor retail condo only. PRIME CORNER LOCATION - 1,377+/- sf. Corner of Ventnor Ave and Frankfort. Ideal for a small business either retail or office. Amazing window line - windows fronting both streets. Great visibility. Signage. Very active commercial market. Located near Wawa, the Ventnor Square Theatre and Nucky\'s Kitchen and Speakeasy.