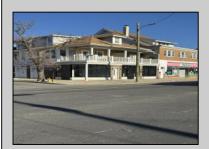

## **COMMENTS**

FOR SALE - 1st floor retail condo only. PRIME CORNER LOCATION - 1,377+/- sf. Corner of Ventnor Ave and Frankfort. Ideal for a small business either retail or office. Amazing window line - windows fronting both streets. Great visibility. Signage. Very active commercial market. Located near Wawa, the Ventnor Square Theatre and Nucky\'s Kitchen and Speakeasy.