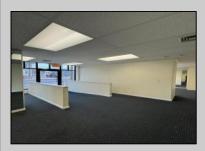

## **COMMENTS**

FOR SALE - 1st floor retail condo only. PRIME CORNER LOCATION - 1,377+/- sf. Corner of Ventnor Ave and Frankfort. Ideal for a small business either retail or office. Amazing window line - windows fronting both streets. Great visibility. Signage. Very active commercial market. Located near Wawa, the Ventnor Square Theatre and Nucky\'s Kitchen and Speakeasy.