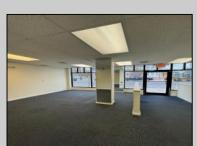

## **COMMENTS**

FOR SALE - 1st floor retail condo only. PRIME CORNER LOCATION - 1,377+/- sf. Corner of Ventnor Ave and Frankfort. Ideal for a small business either retail or office. Amazing window line - windows fronting both streets. Great visibility. Signage. Very active commercial market. Located near Wawa, the Ventnor Square Theatre and Nucky\'s Kitchen and Speakeasy.