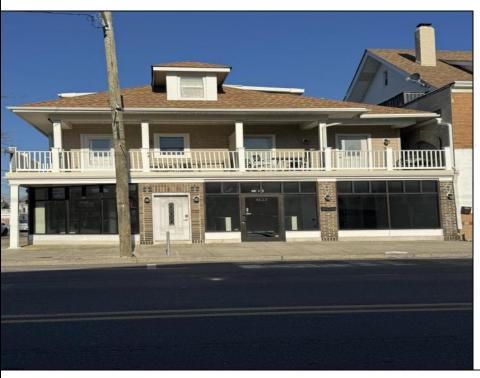

## **COMMENTS**

FOR SALE - 1st floor retail condo only. PRIME CORNER LOCATION - 1,377+/- sf. Corner of Ventnor Ave and Frankfort. Ideal for a small business either retail or office. Amazing window line - windows fronting both streets. Great visibility. Signage. Very active commercial market. Located near Wawa, the Ventnor Square Theatre and Nucky\'s Kitchen and Speakeasy.