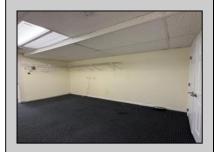

## **COMMENTS**

FOR SALE - PRIME CORNER LOCATION Commercial Condo. 1st floor. 1,377+/- sf. Corner of Ventnor Ave and Frankfort. Ideal for a small business either retail or office. Amazing window line - windows fronting both streets. Great visibility. Signage. Very active commercial market. Located near Wawa, the Ventnor Square Theatre and Nucky\'s Kitchen and Speakeasy.