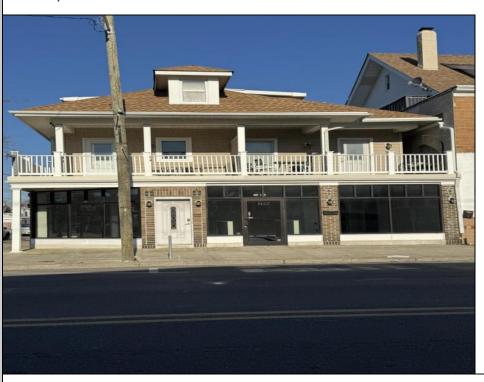

## **COMMENTS**

FOR SALE - PRIME CORNER LOCATION Commercial Condo. 1st floor. 1,377+/- sf. Corner of Ventnor Ave and Frankfort. Ideal for a small business either retail or office. Amazing window line - windows fronting both streets. Great visibility. Signage. Very active commercial market. Located near Wawa, the Ventnor Square Theatre and Nucky\'s Kitchen and Speakeasy.