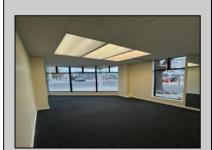

## **COMMENTS**

FOR SALE - PRIME CORNER LOCATION Commercial Condo. 1st floor. 1,377+/- sf. Corner of Ventnor Ave and Frankfort. Ideal for a small business either retail or office. Amazing window line - windows fronting both streets. Great visibility. Signage. Very active commercial market. Located near Wawa, the Ventnor Square Theatre and Nucky\'s Kitchen and Speakeasy.