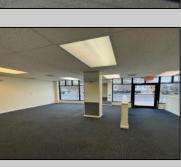

## **COMMENTS**

FOR SALE - PRIME CORNER LOCATION Commercial Condo. 1st floor. 1,377+/- sf. Corner of Ventnor Ave and Frankfort. Ideal for a small business either retail or office. Amazing window line - windows fronting both streets. Great visibility. Signage. Very active commercial market. Located near Wawa, the Ventnor Square Theatre and Nucky\'s Kitchen and Speakeasy.