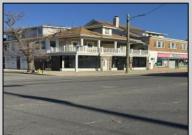

## **COMMENTS**

FOR SALE - PRIME CORNER LOCATION Commercial Condo. 1st floor. 1,377+/- sf. Corner of Ventnor Ave and Frankfort. Ideal for a small business either retail or office. Amazing window line - windows fronting both streets. Great visibility. Signage. Very active commercial market. Located near Wawa, the Ventnor Square Theatre and Nucky\'s Kitchen and Speakeasy.