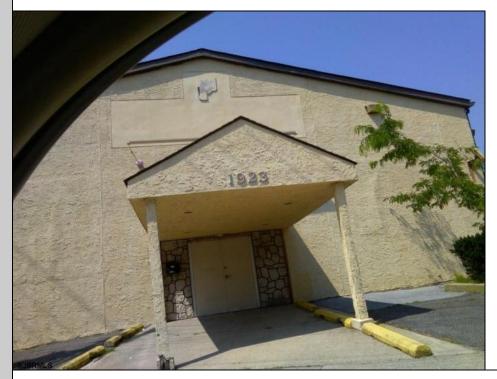

## 1923 Bacharach Atlantic City, NJ 08401

Asking \$1,900,000.00

## COMMENTS

Commercial building located in residential zone. Directly across the street from the Sheraton Hotel & Parking Garage. Original use as liquor distribution, then Casino Dealers School. Most recently leased to AC Rescue Mission & John Brooks Out-Patient Clinic. Direct access to AC Express Way. Only two blocks from Outlet Shopping. Contact L.B. for additional info. **PROPERTY DETAILS** 