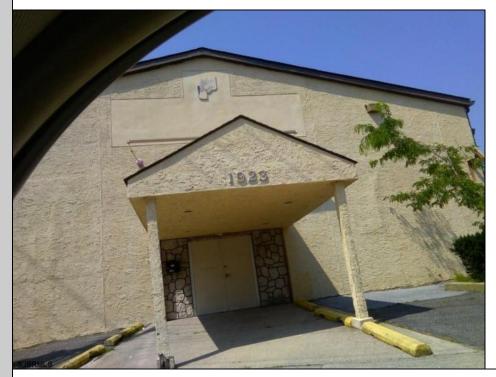

## 1923 Bacharach Atlantic City, NJ 08401

Asking \$1,900,000.00

## COMMENTS

Commercial building located in residential zone. Directly across the street from the Sheraton Hotel & Parking Garage. Original use as liquor distribution, then Casino Dealers School. Most recently leased to AC Rescue Mission & John Brooks Out-Patient Clinic. Direct access to AC Express Way. Only two blocks from Outlet Shopping. Contact L.B. for additional info. **PROPERTY DETAILS** 