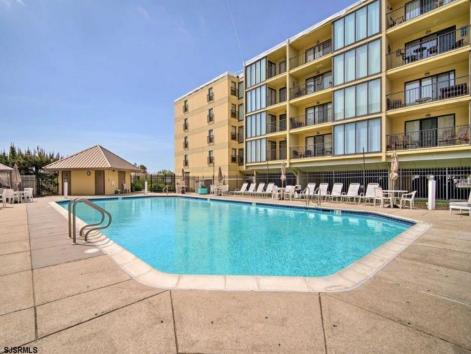

## COMMENTS

STOP!!! YOU FOUND IT. Brigantine's most sought after Southend condo complex. The Brigantine Island Beach Resort South Tower hosts the beautiful fully furnished four season Unit 105. This unique layout offers 2 spacious bedrooms, 2 baths and a separate laundry room which is large enough for some additional storage. The master bedroom has a king size bed and a newly updated full bathroom. Bedroom two has a queen as well as a twin cabinet bed, and adjacent is your second tastefully updated full bathroom. WAIT THERE\'S MORE!! The den area has a beautiful queen cabinet bed and, to bring more family and friends, you have a queen sleeper sofa in the living room. LIKE TO COOK?!! This kitchen is a must-see! Beautiful heated engineered vinyl floor, top of the line cabinets, recessed lighting, granite countertop and stainless steel appliances gives it the wow factor. Let's step outside onto a spacious balcony accessible from the master bedroom or living room. Enjoy your morning tea or evening cocktails while being captured by the peaceful breezes and sound of the ocean waves. One assigned parking spot and storage unit to stow your beach gear is close to the elevator for your convenience. For a quick dip, the B.I.B.R. also provides a safe and well maintained pool or you have just a short walk to get your toes in the sand and the opportunity for sun and fun at the beach. Next step is to call and schedule an appointment.