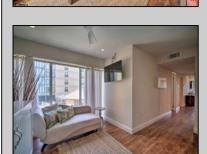

## COMMENTS

STOP!!! YOU FOUND IT. Brigantine's most sought after Southend condo complex. The Brigantine Island Beach Resort South Tower hosts the beautiful fully furnished four season Unit 105. This unique layout offers 2 spacious bedrooms, 2 baths and a separate laundry room which is large enough for some additional storage. The master bedroom has a king size bed and a newly updated full bathroom. Bedroom two has a queen as well as a twin cabinet bed, and adjacent is your second tastefully updated full bathroom. WAIT THERE\'S MORE!! The den area has a beautiful queen cabinet bed and, to bring more family and friends, you have a queen sleeper sofa in the living room. LIKE TO COOK?!! This kitchen is a must-see! Beautiful heated engineered vinyl floor, top of the line cabinets, recessed lighting, granite countertop and stainless steel appliances gives it the wow factor. Let's step outside onto a spacious balcony accessible from the master bedroom or living room. Enjoy your morning tea or evening cocktails while being captured by the peaceful breezes and sound of the ocean waves. One assigned parking spot and storage unit to stow your beach gear is close to the elevator for your convenience. For a quick dip, the B.I.B.R. also provides a safe and well maintained pool or you have just a short walk to get your toes in the sand and the opportunity for sun and fun at the beach. Next step is to call and schedule an appointment.