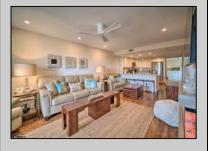

## **COMMENTS**

STOP!!! YOU FOUND IT. Brigantine's most sought after Southend condo complex. The Brigantine Island Beach Resort South Tower hosts the beautiful fully furnished four season Unit 105. This unique layout offers 2 spacious bedrooms, 2 baths and a separate laundry room which is large enough for some additional storage. The master bedroom has a king size bed and a newly updated full bathroom. Bedroom two has a queen as well as a twin cabinet bed, and adjacent is your second tastefully updated full bathroom. WAIT THERE\'S MORE!! The den area has a beautiful queen cabinet bed and, to bring more family and friends, you have a queen sleeper sofa in the living room. LIKE TO COOK?!! This kitchen is a must-see! Beautiful heated engineered vinyl floor, top of the line cabinets, recessed lighting, granite countertop and stainless steel appliances gives it the wow factor. Let's step outside onto a spacious balcony accessible from the master bedroom or living room. Enjoy your morning tea or evening cocktails while being captured by the peaceful breezes and sound of the ocean waves. One assigned parking spot and storage unit to stow your beach gear is close to the elevator for your convenience. For a quick dip, the B.I.B.R. also provides a safe and well maintained pool or you have just a short walk to get your toes in the sand and the opportunity for sun and fun at the beach. Next step is to call and schedule an appointment.