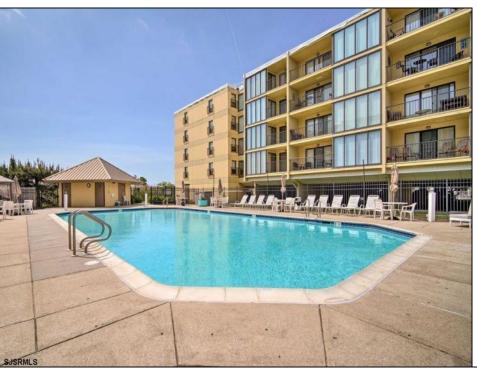

## **COMMENTS**

STOP!!! YOU FOUND IT. Brigantine's most sought after Southend condo complex. The Brigantine Island Beach Resort South Tower hosts the beautiful fully furnished four season Unit 105. This unique layout offers 2 spacious bedrooms, 2 baths and a separate laundry room which is large enough for some additional storage. The master bedroom has a king size bed and a newly updated full bathroom. Bedroom two has a queen as well as a twin cabinet bed, and adjacent is your second tastefully updated full bathroom. WAIT THERE\'S MORE!! The den area has a beautiful queen cabinet bed and, to bring more family and friends, you have a queen sleeper sofa in the living room. LIKE TO COOK?!! This kitchen is a must-see! Beautiful heated engineered vinyl floor, top of the line cabinets, recessed lighting, granite countertop and stainless steel appliances gives it the wow factor. Let's step outside onto a spacious balcony accessible from the master bedroom or living room. Enjoy your morning tea or evening cocktails while being captured by the peaceful breezes and sound of the ocean waves. One assigned parking spot and storage unit to stow your beach gear is close to the elevator for your convenience. For a quick dip, the B.I.B.R. also provides a safe and well maintained pool or you have just a short walk to get your toes in the sand and the opportunity for sun and fun at the beach. Next step is to call and schedule an appointment.