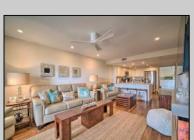

## **COMMENTS**

STOP!!! YOU FOUND IT. Brigantine's most sought after Southend condo complex. The Brigantine Island Beach Resort South Tower hosts the beautiful fully furnished four season Unit 105. This unique layout offers 2 spacious bedrooms, 2 baths and a separate laundry room which is large enough for some additional storage. The master bedroom has a king size bed and a newly updated full bathroom. Bedroom two has a queen as well as a twin cabinet bed, and adjacent is your second tastefully updated full bathroom. WAIT THERE\'S MORE!! The den area has a beautiful queen cabinet bed and, to bring more family and friends, you have a queen sleeper sofa in the living room. LIKE TO COOK?!! This kitchen is a must-see! Beautiful heated engineered vinyl floor, top of the line cabinets, recessed lighting, granite countertop and stainless steel appliances gives it the wow factor. Let's step outside onto a spacious balcony accessible from the master bedroom or living room. Enjoy your morning tea or evening cocktails while being captured by the peaceful breezes and sound of the ocean waves. One assigned parking spot and storage unit to stow your beach gear is close to the elevator for your convenience. For a quick dip, the B.I.B.R. also provides a safe and well maintained pool or you have just a short walk to get your toes in the sand and the opportunity for sun and fun at the beach. Next step is to call and schedule an appointment.