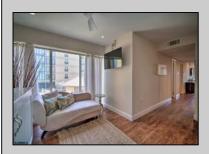

## **COMMENTS**

STOP!!! YOU FOUND IT. Brigantine's most sought after Southend condo complex. The Brigantine Island Beach Resort South Tower hosts the beautiful fully furnished four season Unit 105. This unique layout offers 2 spacious bedrooms, 2 baths and a separate laundry room which is large enough for some additional storage. The master bedroom has a king size bed and a newly updated full bathroom. Bedroom two has a queen as well as a twin cabinet bed, and adjacent is your second tastefully updated full bathroom. WAIT THERE\'S MORE!! The den area has a beautiful queen cabinet bed and, to bring more family and friends, you have a queen sleeper sofa in the living room. LIKE TO COOK?!! This kitchen is a must-see! Beautiful heated engineered vinyl floor, top of the line cabinets, recessed lighting, granite countertop and stainless steel appliances gives it the wow factor. Let's step outside onto a spacious balcony accessible from the master bedroom or living room. Enjoy your morning tea or evening cocktails while being captured by the peaceful breezes and sound of the ocean waves. One assigned parking spot and storage unit to stow your beach gear is close to the elevator for your convenience. For a quick dip, the B.I.B.R. also provides a safe and well maintained pool or you have just a short walk to get your toes in the sand and the opportunity for sun and fun at the beach. Next step is to call and schedule an appointment.