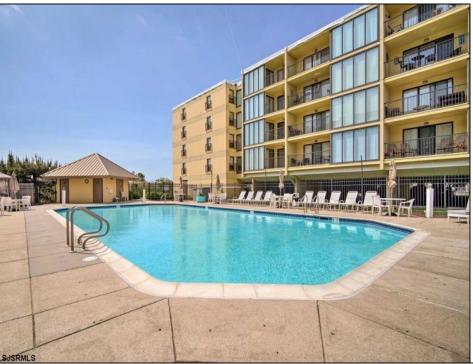

## **COMMENTS**

STOP!!! YOU FOUND IT. Brigantine's most sought after Southend condo complex. The Brigantine Island Beach Resort South Tower hosts the beautiful fully furnished four season Unit 105. This unique layout offers 2 spacious bedrooms, 2 baths and a separate laundry room which is large enough for some additional storage. The master bedroom has a king size bed and a newly updated full bathroom. Bedroom two has a queen as well as a twin cabinet bed, and adjacent is your second tastefully updated full bathroom. WAIT THERE\'S MORE!! The den area has a beautiful queen cabinet bed and, to bring more family and friends, you have a queen sleeper sofa in the living room. LIKE TO COOK?!! This kitchen is a must-see! Beautiful heated engineered vinyl floor, top of the line cabinets, recessed lighting, granite countertop and stainless steel appliances gives it the wow factor. Let's step outside onto a spacious balcony accessible from the master bedroom or living room. Enjoy your morning tea or evening cocktails while being captured by the peaceful breezes and sound of the ocean waves. One assigned parking spot and storage unit to stow your beach gear is close to the elevator for your convenience. For a quick dip, the B.I.B.R. also provides a safe and well maintained pool or you have just a short walk to get your toes in the sand and the opportunity for sun and fun at the beach. Next step is to call and schedule an appointment.