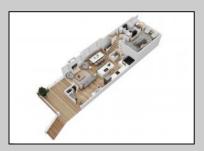

## **COMMENTS**

Located in the desirable Northend Boardwalk Neighborhood, this is custom built New Construction, Side-By-Side features 6 bedrooms, 4.5 bathrooms, private entrances and elevators for each side, an abundance of outdoor space with multiple decks, spa-like tiled bathrooms, hardwood flooring throughout, upgraded gourmet kitchen, custom trim package and much more.

| PROPE  | RTY DETAIL |
|--------|------------|
| <br>D1 | Ott D      |

Exterior ParkingGarage
Wood Shingle Attached Garage
Auto Door Opener
Two Car

OtherRooms Dining Room Eat In Kitchen Great Room InteriorFeatures Elevator Fireplace(s) Foyer Hardwood Floors Kitchen Center Island Master Bath Walk in/Cedar Closet