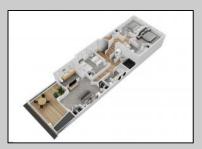

## **COMMENTS**

Located in the desirable Northend Boardwalk Neighborhood, this is custom built New Construction, Side-By-Side features 6 bedrooms, 4.5 bathrooms, private entrances and elevators for each side, an abundance of outdoor space with multiple decks, spa-like tiled bathrooms, hardwood flooring throughout, upgraded gourmet kitchen, custom trim package and much more.

| PROPE  | RTY DETAIL |
|--------|------------|
| <br>D1 | Ott D      |

Exterior ParkingGarage
Wood Shingle Attached Garage
Auto Door Opener
Two Car

OtherRooms Dining Room Eat In Kitchen Great Room InteriorFeatures Elevator Fireplace(s) Foyer Hardwood Floors Kitchen Center Island Master Bath Walk in/Cedar Closet