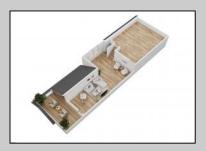

## **COMMENTS**

Located in the desirable Northend Boardwalk Neighborhood, this is custom built New Construction, Side-By-Side features 6 bedrooms, 4.5 bathrooms, private entrances and elevators for each side, an abundance of outdoor space with multiple decks, spa-like tiled bathrooms, hardwood flooring throughout, upgraded gourmet kitchen, custom trim package and much more.

| PROPE  | RTY DETAIL |
|--------|------------|
| <br>D1 | Ott D      |

Exterior ParkingGarage
Wood Shingle Attached Garage
Auto Door Opener
Two Car

OtherRooms Dining Room Eat In Kitchen Great Room InteriorFeatures Elevator Fireplace(s) Foyer Hardwood Floors Kitchen Center Island Master Bath Walk in/Cedar Closet