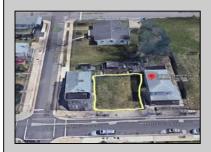

## COMMENTS

Experience an outstanding investment opportunity with three adjacent vacant parcels in the heart of Atlantic City. This combined 2,463-square-foot lot offers endless possibilities for development in a prime R-3 and R-1 zoning district. Located in a vibrant neighborhood, the property is within walking distance of Atlantic City Outlets, restaurants, near High School, public transportation hubs, and essential amenities. Just steps away from local parks and grocery stores, this location provides the perfect balance of convenience and potential. Perfect for builders and developers looking to create something special, though a variance may be required. Don\'t miss this chance to be part of Atlantic City\'s growing community.