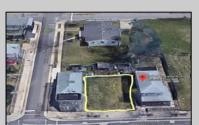

## **COMMENTS**

Experience an outstanding investment opportunity with three adjacent vacant parcels in the heart of Atlantic City. This combined 2,463-square-foot lot offers endless possibilities for development in a prime R-3 and R-1 zoning district. Located in a vibrant neighborhood, the property is within walking distance of Atlantic City Outlets, restaurants, near High School, public transportation hubs, and essential amenities. Just steps away from local parks and grocery stores, this location provides the perfect balance of convenience and potential. Perfect for builders and developers looking to create something special, though a variance may be required. Don't miss this chance to be part of Atlantic City\s growing community.