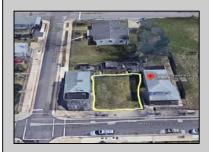

## COMMENTS

Experience an outstanding investment opportunity with three adjacent vacant parcels in the heart of Atlantic City. This combined 2,463-square-foot lot offers endless possibilities for development in a prime R-3 and R-1 zoning district. Located in a vibrant neighborhood, the property is within walking distance of Atlantic City Outlets, restaurants, near High School, public transportation hubs, and essential amenities. Just steps away from local parks and grocery stores, this location provides the perfect balance of convenience and potential. Perfect for builders and developers looking to create something special, though a variance may be required. Don\'t miss this chance to be part of Atlantic City\'s growing community.