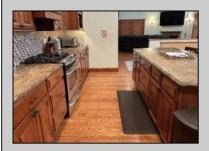

## **COMMENTS**

This immaculate 3,537-square-foot townhome offers spacious accommodations with 4 bedrooms and 3.5 baths, ideal for family living. Situated within walking distance to the beach, boardwalk, and a scenic bike path along the shore, the home provides ocean views from multiple vantage points. Designed with accessibility in mind, it features an elevator servicing all four levels, including the wheelchair-accessible garage level, and all doorways and hallways are sized for handicap access. Key interior features include: Radiant heated flooring in the foyer Vaulted ceilings in the living and dining rooms Recessed lighting Solid oak sculpted hardwood flooring throughout Porcelain-tiled bathrooms Steam showers in both master suites Gas fireplace Multizoned HVAC system Hurricane windows The main living area on the second floor boasts a 45-foot-wide open-concept space encompassing the kitchen, living, and dining areas. This level also includes a generous master suite, two additional bedrooms, a library/study that can serve as a fifth bedroom, a full bath, and a powder room. A large 100-foot covered wrap-around porch with ocean views is accessible from both the living room and master suite. The upper level features a spacious loft overlooking the main living area and a second master suite with an outdoor deck offering ocean views. Additional amenities: Large two-car garage Off-street parking for four vehicles Fenced-in yard No condo fees; common insurances are split 65%-35% All living spaces are 10 feet above Base Flood Elevation

## **PROPERTY DETAILS**

|                 | PROPERTY DETAILS |                       |
|-----------------|------------------|-----------------------|
| ParkingGarage   | OtherRooms       | InteriorFeatures      |
| Attached Garage | Den/TV Room      | Cathedral Ceiling(s)  |
|                 | Dining Area      | Elevator              |
|                 | Dining Room      | Fireplace(s)          |
|                 | Eat In Kitchen   | Handicap Features     |
|                 | Library/Study    | Hardwood Floors       |
|                 | Loft             | Kitchen Center Island |
|                 | Pantry           | Master Bath           |
|                 |                  | Pets Allowed          |