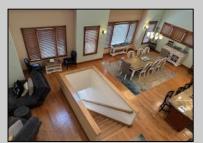

## **COMMENTS**

This immaculate 3,537-square-foot townhome offers spacious accommodations with 4 bedrooms and 3.5 baths, ideal for family living. Situated within walking distance to the beach, boardwalk, and a scenic bike path along the shore, the home provides ocean views from multiple vantage points. Designed with accessibility in mind, it features an elevator servicing all four levels, including the wheelchair-accessible garage level, and all doorways and hallways are sized for handicap access. Key interior features include: Radiant heated flooring in the foyer Vaulted ceilings in the living and dining rooms Recessed lighting Solid oak sculpted hardwood flooring throughout Porcelain-tiled bathrooms Steam showers in both master suites Gas fireplace Multizoned HVAC system Hurricane windows The main living area on the second floor boasts a 45-foot-wide open-concept space encompassing the kitchen, living, and dining areas. This level also includes a generous master suite, two additional bedrooms, a library/study that can serve as a fifth bedroom, a full bath, and a powder room. A large 100-foot covered wrap-around porch with ocean views is accessible from both the living room and master suite. The upper level features a spacious loft overlooking the main living area and a second master suite with an outdoor deck offering ocean views. Additional amenities: Large two-car garage Off-street parking for four vehicles Fenced-in yard No condo fees; common insurances are split 65%-35% All living spaces are 10 feet above Base Flood Elevation