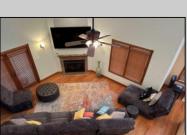

## **COMMENTS**

This immaculate 3,537-square-foot townhome offers spacious accommodations with 4 bedrooms and 3.5 baths, ideal for family living. Situated within walking distance to the beach, boardwalk, and a scenic bike path along the shore, the home provides ocean views from multiple vantage points. Designed with accessibility in mind, it features an elevator servicing all four levels, including the wheelchair-accessible garage level, and all doorways and hallways are sized for handicap access. Key interior features include: Radiant heated flooring in the foyer Vaulted ceilings in the living and dining rooms Recessed lighting Solid oak sculpted hardwood flooring throughout Porcelain-tiled bathrooms Steam showers in both master suites Gas fireplace Multizoned HVAC system Hurricane windows The main living area on the second floor boasts a 45-foot-wide open-concept space encompassing the kitchen, living, and dining areas. This level also includes a generous master suite, two additional bedrooms, a library/study that can serve as a fifth bedroom, a full bath, and a powder room. A large 100-foot covered wrap-around porch with ocean views is accessible from both the living room and master suite. The upper level features a spacious loft overlooking the main living area and a second master suite with an outdoor deck offering ocean views. Additional amenities: Large two-car garage Off-street parking for four vehicles Fenced-in yard No condo fees; common insurances are split 65%-35% All living spaces are 10 feet above Base Flood Elevation