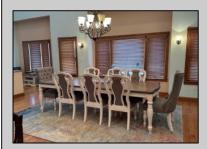

## **COMMENTS**

This immaculate 3,537-square-foot townhome offers spacious accommodations with 4 bedrooms and 3.5 baths, ideal for family living. Situated within walking distance to the beach, boardwalk, and a scenic bike path along the shore, the home provides ocean views from multiple vantage points. Designed with accessibility in mind, it features an elevator servicing all four levels, including the wheelchair-accessible garage level, and all doorways and hallways are sized for handicap access. Key interior features include: Radiant heated flooring in the foyer Vaulted ceilings in the living and dining rooms Recessed lighting Solid oak sculpted hardwood flooring throughout Porcelain-tiled bathrooms Steam showers in both master suites Gas fireplace Multizoned HVAC system Hurricane windows The main living area on the second floor boasts a 45-foot-wide open-concept space encompassing the kitchen, living, and dining areas. This level also includes a generous master suite, two additional bedrooms, a library/study that can serve as a fifth bedroom, a full bath, and a powder room. A large 100-foot covered wrap-around porch with ocean views is accessible from both the living room and master suite. The upper level features a spacious loft overlooking the main living area and a second master suite with an outdoor deck offering ocean views. Additional amenities: Large two-car garage Off-street parking for four vehicles Fenced-in yard No condo fees; common insurances are split 65%-35% All living spaces are 10 feet above Base Flood Elevation