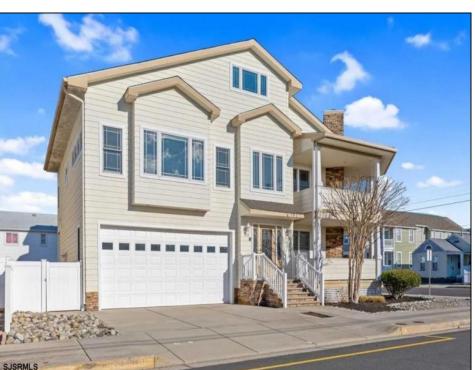

## 223. #2 Morning Glory Wildwood Crest, NJ 08206

## **COMMENTS**

This immaculate 3,537-square-foot townhome offers spacious accommodations with 4 bedrooms and 3.5 baths, ideal for family living. Situated within walking distance to the beach, boardwalk, and a scenic bike path along the shore, the home provides ocean views from multiple vantage points. Designed with accessibility in mind, it features an elevator servicing all four levels, including the wheelchair-accessible garage level, and all doorways and hallways are sized for handicap access. Key interior features include: Radiant heated flooring in the foyer Vaulted ceilings in the living and dining rooms Recessed lighting Solid oak sculpted hardwood flooring throughout Porcelain-tiled bathrooms Steam showers in both master suites Gas fireplace Multizoned HVAC system Hurricane windows The main living area on the second floor boasts a 45-foot-wide open-concept space encompassing the kitchen, living, and dining areas. This level also includes a generous master suite, two additional bedrooms, a library/study that can serve as a fifth bedroom, a full bath, and a powder room. A large 100-foot covered wrap-around porch with ocean views is accessible from both the living room and master suite. The upper level features a spacious loft overlooking the main living area and a second master suite with an outdoor deck offering ocean views. Additional amenities: Large two-car garage Off-street parking for four vehicles Fenced-in yard No condo fees; common insurances are split 65%-35% All living spaces are 10 feet above Base Flood Elevation