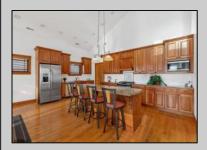

## **COMMENTS**

This immaculate 3,537-square-foot townhome offers spacious accommodations with 4 bedrooms and 3.5 baths, ideal for family living. Situated within walking distance to the beach, boardwalk, and a scenic bike path along the shore, the home provides ocean views from multiple vantage points. Designed with accessibility in mind, it features an elevator servicing all four levels, including the wheelchair-accessible garage level, and all doorways and hallways are sized for handicap access. Key interior features include: Radiant heated flooring in the foyer Vaulted ceilings in the living and dining rooms Recessed lighting Solid oak sculpted hardwood flooring throughout Porcelain-tiled bathrooms Steam showers in both master suites Gas fireplace Multizoned HVAC system Hurricane windows The main living area on the second floor boasts a 45-foot-wide open-concept space encompassing the kitchen, living, and dining areas. This level also includes a generous master suite, two additional bedrooms, a library/study that can serve as a fifth bedroom, a full bath, and a powder room. A large 100-foot covered wrap-around porch with ocean views is accessible from both the living room and master suite. The upper level features a spacious loft overlooking the main living area and a second master suite with an outdoor deck offering ocean views. Additional amenities: Large two-car garage Off-street parking for four vehicles Fenced-in yard No condo fees; common insurances are split 65%-35% All living spaces are 10 feet above Base Flood Elevation