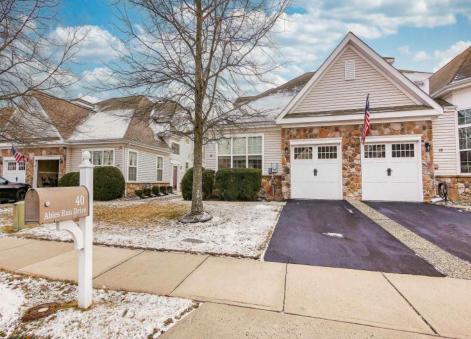

## **COMMENTS**

Once you step into the foyer of this immaculate 55+ townhome, you will know you are home! This amazing home is finished and decorated to perfection and ready for you to move in. With all your main rooms on the first floor, access to everything you would need is so convenient. There\s a large formal LR, spacious DR with soaring ceilings, and a den/office off of the kitchen and breakfast room. Beautiful oak hardwood floors grace much of the first floor. The entire home has been updated including the kitchen with solid surface counters and stainless appliances. There\s an informal The large master bedroom is on the first floor with a huge walk in closet and en-suite bath that has a new walk-in shower for ease of use. But what makes this home even more special is the second floor separate living area with its own, bedroom, bath and living area. Also offered is the walk-in attic and attached 1 car garage. Backs up to woods for privacy. Don\t miss out, this one won\t last long. Professional photos coming soon. Sale is contingent upon the seller finding suitable housing. So buyer needs to be flexible to some degree.