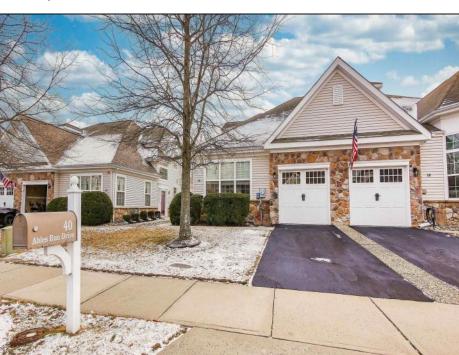

## **COMMENTS**

Once you step into the foyer of this immaculate 55+ townhome, you will know you are home! This amazing home is finished and decorated to perfection and ready for you to move in. With all your main rooms on the first floor, access to everything you would need is so convenient. There\'s a large formal LR, spacious DR with soaring ceilings, and a den/office off of the kitchen and breakfast room. Beautiful oak hardwood floors grace much of the first floor. The entire home has been updated including the kitchen with solid surface counters and stainless appliances. There\'s an informal The large master bedroom is on the first floor with a huge walk in closet and en-suite bath that has a new walk-in shower for ease of use. But what makes this home even more special is the second floor separate living area with its own, bedroom, bath and living area. Also offered is the walk-in attic and attached 1 car garage. Backs up to woods for privacy. Don\'t miss out, this one won\'t last long. Professional photos coming soon. Sale is contingent upon the seller finding suitable housing. So buyer needs to be flexible to some degree.