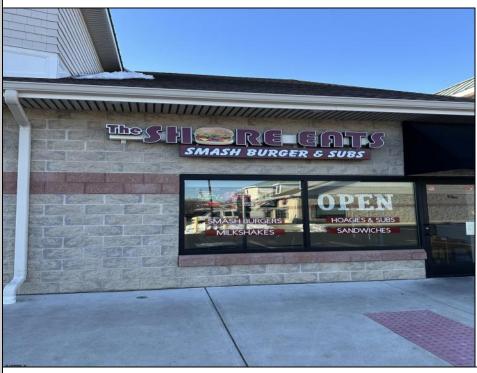

## **COMMENTS**

Don\'t miss this incredible opportunity to own a thriving, turn-key business in a desirable location on bustling Route 9 in Cape May Court House, New Jersey. This established business offers an excellent foundation for continued success. All equipment is included, making this a turn-key operation for the next owner. The business operates in a well-maintained leased space, with the new owner assuming the lease terms. Profit and loss statements are available upon request to qualified buyers. Located in a high-traffic area, this business benefits from excellent visibility, accessibility, and a loyal customer base. Whether you\'re an experienced entrepreneur or looking to start your first venture, this opportunity provides the tools and location you need to thrive. Contact us today to schedule a private showing!