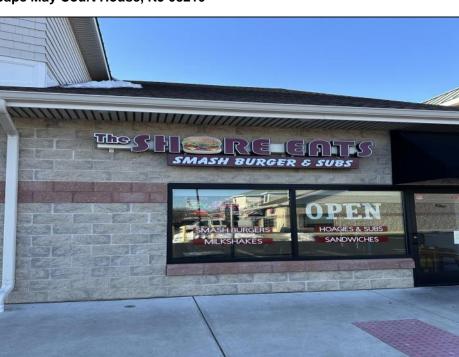

## **COMMENTS**

Don't miss this incredible opportunity to own a thriving, turn-key business in a desirable location on bustling Route 9 in Cape May Court House, New Jersey. This established business offers an excellent foundation for continued success. All equipment is included, making this a turn-key operation for the next owner. The business operates in a well-maintained leased space, with the new owner assuming the lease terms. Profit and loss statements are available upon request to qualified buyers. Located in a high-traffic area, this business benefits from excellent visibility, accessibility, and a loyal customer base. Whether you\re an experienced entrepreneur or looking to start your first venture, this opportunity provides the tools and location you need to thrive. Contact us today to schedule a private showing!