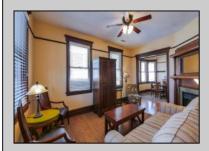

## **COMMENTS**

This quintessential Ocean City seaside retreat is just one block from the beach and boardwalk, offering timeless charm and a prime location. Situated on the 2nd floor, this turn-of-the-century condominium features classic seashore design elements from the early 1900s, including a large covered front porch ideal for enjoying ocean breezes, a spacious living room with a beautifully encased wood mantel fireplace, a formal dining room with a built-in corner cabinet and wood plate rail, and a bright kitchen with a pantry/utility room. The home includes four comfortable bedrooms, two baths, and hardwood floors throughout, with original architectural details that exude character. Off the kitchen, a rear porch provides a quiet space to enjoy your morning coffee, with stairs leading to a shared beach shower and garage for added convenience. A full attic is dedicated exclusively to the 2nd floor, offering ample storage. Located at 1219 Wesley Ave, this home provides easy access to downtown shopping, dining, and entertainment, making it a wonderful place to call home. Easy to show—call now to schedule your private showing.

Exterior Cedar Wood Wood Shingle

ParkingGarage One Car

PROPERTY DETAILS OtherRooms Dining Room Eat In Kitchen Pantry

Recreation/Family Storage Attic

InteriorFeatures Fireplace(s) Hardwood Floors Master Bath Pets Allowed