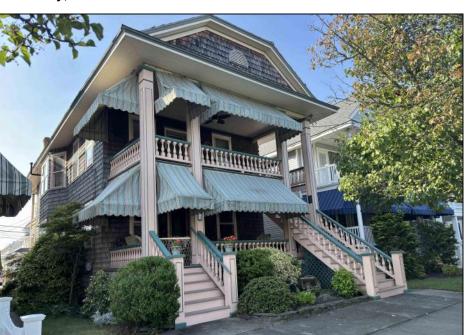

## **COMMENTS**

This quintessential Ocean City seaside retreat is just one block from the beach and boardwalk, offering timeless charm and a prime location. Situated on the 2nd floor, this turn-of-the-century condominium features classic seashore design elements from the early 1900s, including a large covered front porch ideal for enjoying ocean breezes, a spacious living room with a beautifully encased wood mantel fireplace, a formal dining room with a built-in corner cabinet and wood plate rail, and a bright kitchen with a pantry/utility room. The home includes four comfortable bedrooms, two baths, and hardwood floors throughout, with original architectural details that exude character. Off the kitchen, a rear porch provides a quiet space to enjoy your morning coffee, with stairs leading to a shared beach shower and garage for added convenience. A full attic is dedicated exclusively to the 2nd floor, offering ample storage. Located at 1219 Wesley Ave, this home provides easy access to downtown shopping, dining, and entertainment, making it a wonderful place to call home. Easy to show—call now to schedule your private showing.

Exterior Cedar Wood Wood Shingle

ParkingGarage One Car

PROPERTY DETAILS OtherRooms Dining Room Eat In Kitchen Pantry

Recreation/Family Storage Attic

> Water Public Water

InteriorFeatures

Fireplace(s) Hardwood Floors